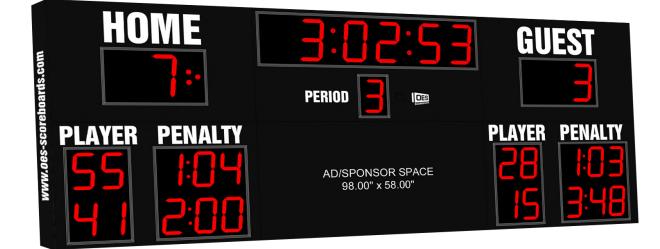

- The M3025C outdoor scoreboard can be adapted for football, lacrosse, track and soccer.
- Built with shatter proof panels, weather-proof coating and superior components.
- High intensity LED digits offer brilliant and superior viewing experience from almost any angle and distance.
- Displays game time up to 99:59, home and guest scores, period, player number, penalty time, possession markers, and includes a built in horn.
- Game time display can be configured to display 1/10 of a second when the game time is less than 1 second.
- This multi-sport scoreboard also includes built in support for common track timing software protocols.
- Easily adjusted for other sports when paired with an OES controller .