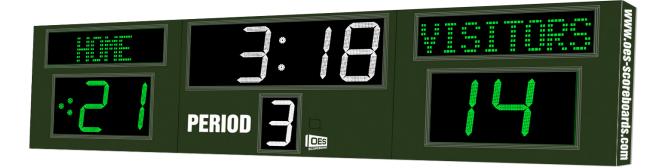

- The M3018A outdoor scoreboard can be adapted for football, lacrosse, track and soccer.
- Built with shatter proof panels, weather-proof coating and superior components.
- High intensity LED digits offer brilliant and superior viewing experience from almost any angle and distance.
- Displays game time up to 99:59, home and guest scores, period, and has possession markers, and includes a built in horn.
- Game time display can be configured to display 1/10 of a second when the game time is less than 1 second.
- This multi-sport scoreboard also includes built in support for common track timing software protocols.
- Easily adjusted for other sports when paired with an OES controller .

# Specifications

Compatible sports Weight Dimensions Digit sizes

Team name options Caption options Game Clock options Construction Accent Options Football, Track, Lacrosse, Soccer, Rugby, Field Hockey 540 lbs W: 18', H: 4'7", D: 6" 22" Time, Home and Guest Scores, 17" Period, 6" Arrow -Possession Markers 10" Electronic, Vinyl Vinyl 88:88, 88:88:88 Aluminum enclosure with shatter resistant Lexan digit covers Electronic team names, Perimeter striping