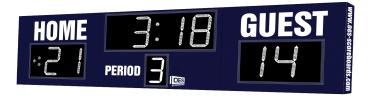

### Model Options

M3018AUXV

M3018AUXE

 $\left| H \right|$ 

VISITORS

Model M3018A- Vinyl captions, White digits, Navy Blue (RAL5013) enclosure

Model M3018A- Electronic team name captions, White digits, Dark Purple (RAL4007) enclosure