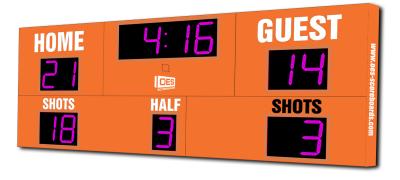

## Model Options

M4016AUXV

M4016AUXE

Model M4016A- Vinyl captions, Neon pink digits, Orange (RAL2010) enclosure

Model M4016A- Electronic team name captions, Teal, and neon green digits, Olive green (RAL6003) enclosure