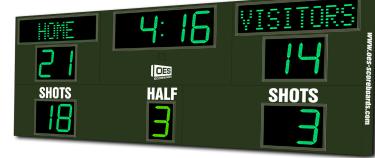

# M4016A

- The M4016A outdoor scoreboard can be adapted for football, lacrosse, track and soccer.
- Built with shatter proof panels, weather-proof coating and superior components.
- High intensity LED digits offer brilliant and superior viewing experience from almost any angle and distance.
- Displays game time up to 99:59, home and guest scores, shots, half, and includes a built in horn.
- Game time display can be configured to display 1/10 of a second when the game time is less than 1 second.
- This multi-sport scoreboard also includes built in support for common track timing software protocols.
- Easily adjusted for other sports when paired with an OES controller.

# Specifications

Compatible sports Football, Track, Lacrosse, Soccer, Rugby, Field Hockey

Weight 623 lbs

**Dimensions** W: 16', H: 6'6", D: 6"

**Digit sizes** 17" Time, Home and Guest Scores, Half, Shots

Team name options 10" Electronic, Vinyl