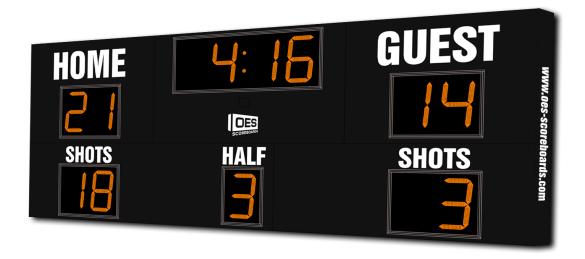

# M4016A

- The M4016A outdoor scoreboard can be adapted for football, lacrosse, track and soccer.
- Built with shatter proof panels, weather-proof coating and superior components.
- High intensity LED digits offer brilliant and superior viewing experience from almost any angle and distance.
- Displays game time up to 99:59, home and guest scores, shots, half, and includes a built in horn.
- Game time display can be configured to display 1/10 of a second when the game time is less than 1 second.
- This multi-sport scoreboard also includes built in support for common track timing software protocols.
- Easily adjusted for other sports when paired with an OES controller.

# Specifications

Compatible sports Football, Track, Lacrosse, Soccer, Rugby, Field Hockey

Weight 623 lbs

**Dimensions** W: 16', H: 6'6", D: 6"

**Digit sizes** 17" Time, Home and Guest Scores, Half, Shots

Team name options 10" Electronic, Vinyl