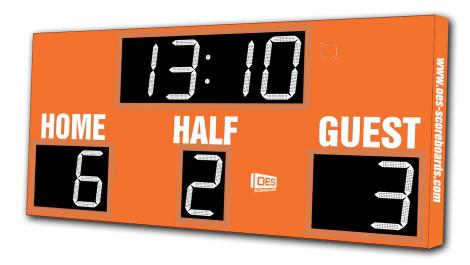

## M3010A

Model M3010A- Vinyl captions, White digits, Orange (RAL2010) enclosure

- The M3010A outdoor scoreboard can be adapted for football, lacrosse, track and soccer.
- Built with shatter proof panels, weather-proof coating and superior components.
- High intensity LED digits offer brilliant and superior viewing experience from almost any angle and distance.
- Displays game time up to 99:59, home and guest scores, quarter, and includes a built in horn.
- Game time display can be configured to display 1/10 of a second when the game time is less than 1 second.
- This multi-sport scoreboard also includes an easy to use interval timer feature to help with work-outs and training.
- Easily adjusted for other sports when paired with an OES controller.