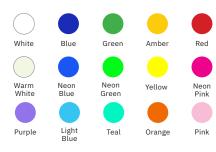

### ColorCast™ Colors

ColorCast digits are designed to illuminate your scoreboard with vibrant color. Whether you choose a single digit color or combine multiple colors on your scoreboard, ColorCast offers more digit color flexibility than anywhere else.

Plus, when integrated with ColorCast Pro, ColorCast digits light up your scoreboard with an infinite number of color choices that can be changed at any time and in moment of the game.