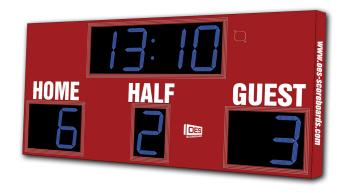

#### M3010AUXV

Model M3010A- Vinyl captions, Blue digits, Red (RAL3002) enclosure