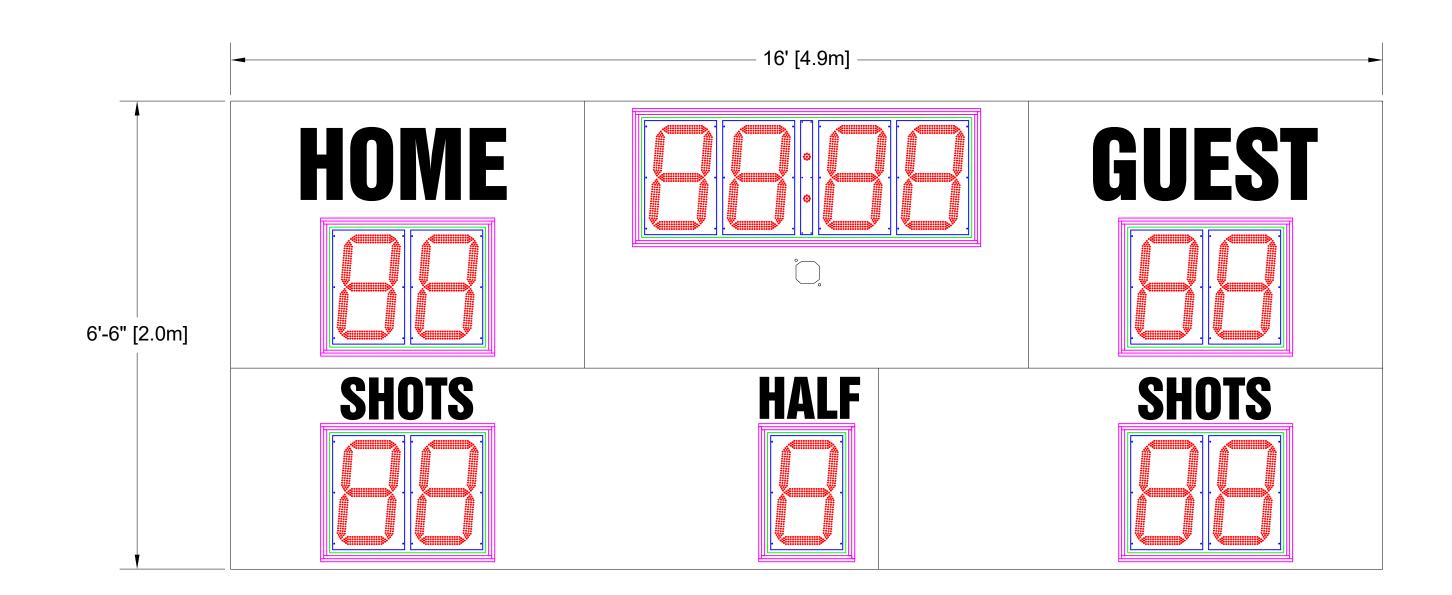

## **Scoreboard Specifications**

Overall size: 16' (W) x 6'-6" (H) x 6" (D)

Approximate Weight: 623 lbs

Incoming Mains Power: (1x) 120VAC (+/-10%) 1 Phase, 2 Wire, 60Hz / 8 Amps. Requires an earth ground connection.

Incoming Mains Power and Data Location: Behind the HALF Digit(s).

17" LED Digits for ALL

12" White Vinyl Lettering for HOME, GUEST 7" White Vinyl Lettering for SHOTS, HALF

All LED digits include the following:

- \* Shatter Resistant Lexan cover
- \* Conformal coating to protect from environmental conditions
- \* Surface Mount Technology LEDs allowing for wider viewing angle

Tel: (519) 652-5833 Fax: (519) 652-3795 Email: oes@oes-inc.com OES INC. CLAIMS PROPERTY RIGHTS TO THE MATERIAL DISCLOSED HEREIN. THIS DRAWING INCLUDES UNPUBLISHED PROPRIETARY MATERIAL DEVELOPED BY OES, INC. AND AS OES ELECTRONIC SCOREBOARDS M4016AUXV SUCH IS NOT TO BE COPIED, REPRODUCED OR USED IN ANY WAY WITHOUT PRIOR WRITTEN AUTHORIZATION FROM OES, SIZE FILENAME INIT DRAWING DATE REV TOLERANCE INFORMATION Dimensions are in Inches THIRD ANGLE 5/12/21 PROJECTIONS В JSAGE Fractional ± 1/16"
Two Place Decimals ± 0.02"
Three Place Decimals ± 0.005" **USE FOR REVIEW** DRAWN BROONALD PAGE 1 OF 1 SCALE NTS