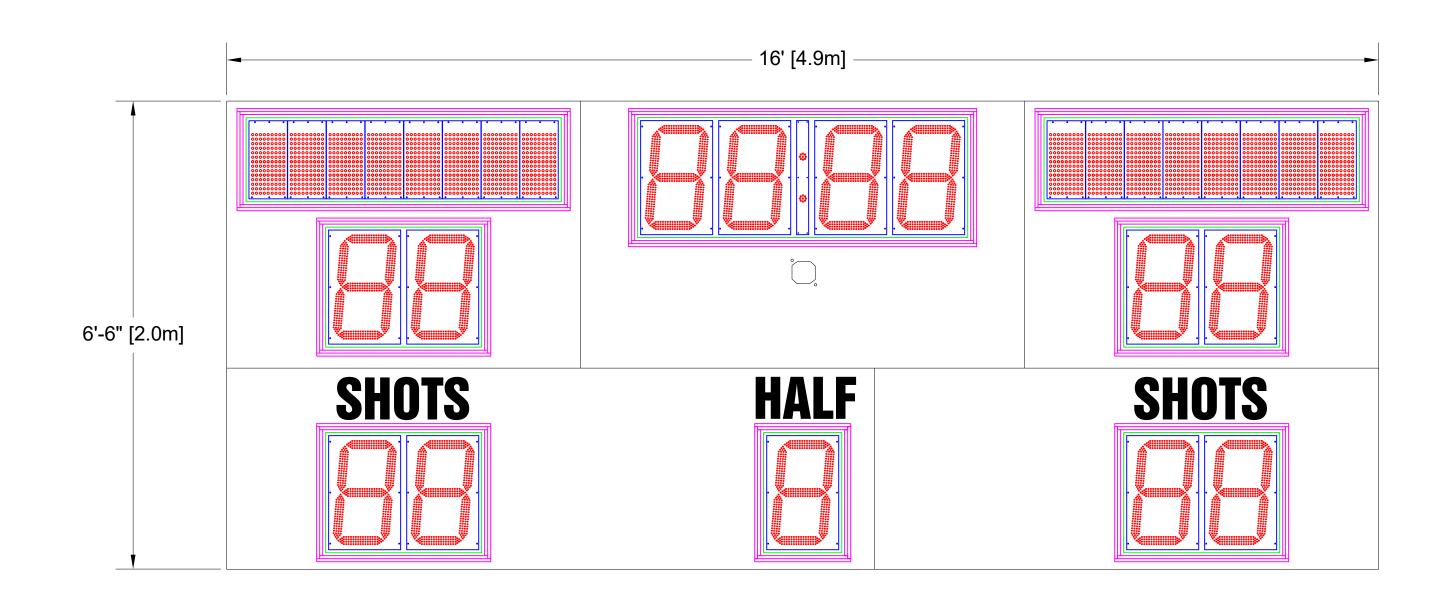

## **Scoreboard Specifications**

Overall size: 16' (W) x 6'-6" (H) x 6" (D)

Approximate Weight: 671 lbs

Incoming Mains Power: (1x) 120VAC (+/-10%) 1 Phase, 2 Wire, 60Hz / 15 Amps. Requires an earth ground connection.

Incoming Mains Power and Data Location: Behind the HALF Digit(s).

17" LED Digits for ALL

10" Electronic Team Names at 8 CH

7" White Vinyl Lettering for SHOTS, HALF

All LED digits include the following:

- \* Shatter Resistant Lexan cover
- \* Conformal coating to protect from environmental conditions
- \* Surface Mount Technology LEDs allowing for wider viewing angle

AUTHOR DATE REVISION DESCRIPTION INITIAL DESIGN OES 5/12/2021 4056 Blakie Road, London, ON, N6L 1P7 Tel: (519) 652-5833 Fax: (519) 652-3795 Email: oes@oes-inc.com OES INC. CLAIMS PROPERTY RIGHTS TO THE MATERIAL DISCLOSED HEREIN. THIS DRAWING INCLUDES UNPUBLISHED PROPRIETARY MATERIAL DEVELOPED BY DOES, INC. AND AS SUCH IS NOT TO BE COPIED, REPRODUCED OR USED IN ANY WAY WITHOUT PRIOR WRITTEN AUTHORIZATION FROM OES, OES ELECTRONIC SCOREBOARDS M4016AUXE INIT DRAWING DATE REV 5/12/21 SIZE FILENAME TOLERANCE INFORMATION Dimensions are in Inches THIRD ANGLE M4016AUXE PROJECTIONS В USAGE Fractional ± 1/16"
Two Place Decimals ± 0.02"
Three Place Decimals ± 0.005"
Four Place Decimals ± 0.0005" **USE FOR REVIEW** DRAWN BROONALD PAGE 1 OF 1 SCALE NTS