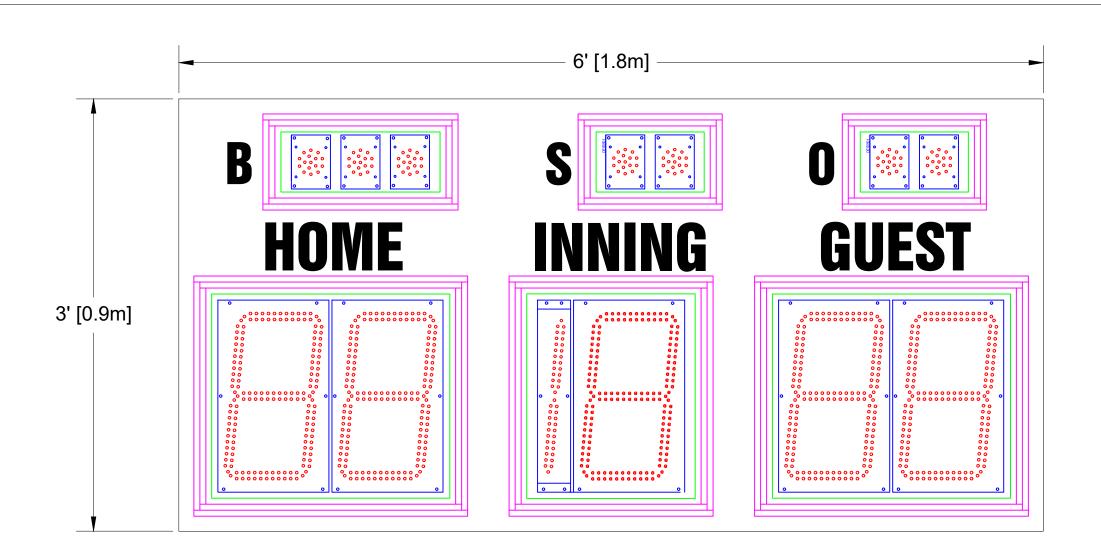

## **Scoreboard Specifications**

Overall size: 6' (W) x 3' (H) x 6" (D) Approximate Weight: 159 lbs

Incoming Mains Power: 120VAC (+/-10%) 1 Phase, 2 Wire, 60Hz / 4.28 Amps. Requires an earth ground connection.

Incoming Mains Power and Data Location: Behind the INNING Digit.

14" LED Digits for HOME, GUEST, INNING 2" LED Dots for BALL, STRIKE, OUT

4" White Vinyl Lettering for HOME, GUEST, INNING 3.5" White Vinyl Lettering for BALL, STRIKE, OUT

## All LED digits include the following:

- \* Shatter Resistant Lexan cover
- \* Conformal coating to protect from environmental conditions
- Surface Mount Technology LEDs allowing for wider viewing angle