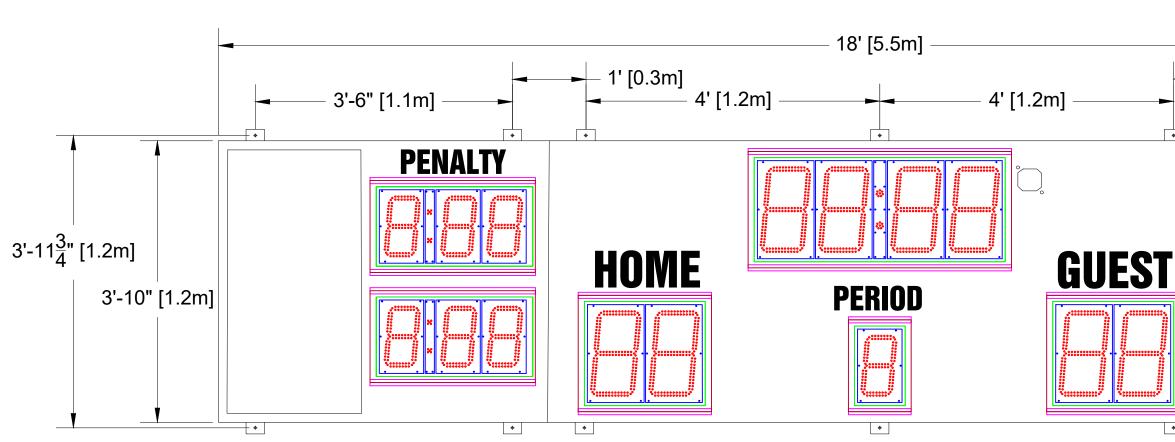

## **Scoreboard Specifications**

Overall size: 18' (W) x 3'10" (H) x 4" (D) Approximate Weight: 261 lbs Incoming Mains Power: (1) 120VAC (+/-10%) 1 Phase, 2 Wire, 60Hz / 10 Amps. Requires an earth ground connection. Incoming Mains Power and Data Location: ON TOP OF THE SCOREBOARD. MAX Current Draw: 2.9 Amps

14" LED Digits for TIME, SCORE 10" LED Digits for PERIOD, PENALTY

6" White Vinyl Lettering for HOME, GUEST 4" White Vinyl Lettering for PERIOD, PENALTY

Optional AD space: 21.75" (W) X 43" (H)

All LED digits include the following:

- Shatter Resistant Lexan cover \*
- Conformal coating to protect from environmental conditions
- Surface Mount Technology LEDs allowing for wider viewing angle

Fractional ± 1/16"