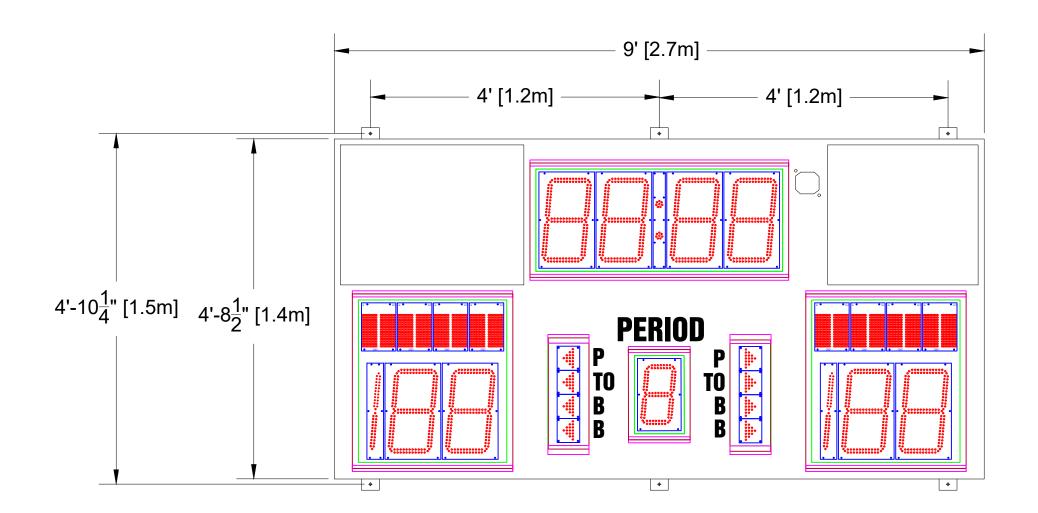

## **Scoreboard Specifications**

Overall size: 9' (W) x 4'8 1/2" (H) x 4" (D)

Approximate Weight: 186 lbs

Incoming Mains Power: (1) 120VAC (+/-10%) 1 Phase, 2 Wire, 60Hz / 8 Amps. Requires an earth ground connection.

Incoming Mains Power and Data Location: TOP of the Scoreboard

MAX Current Draw: 5.6 Amps

14" LED Digits for TIME, SCORE

10" LED Digits for PERIOD

2" LED Arrows

5" Electronic Team Names at 8 CHARACTERS

4" White Vinyl Lettering for PERIOD

3" White Vinyl Lettering for P, TO, B

Optional AD space:

LEFT: 30.5" (W) X 23.25" (H)

RIGHT: 25" (W) X 23.25" (H)

All LED digits include the following:

- \* Shatter Resistant Lexan cover
- \* Conformal coating to protect from environmental conditions
- \* Surface Mount Technology LEDs allowing for wider viewing angle