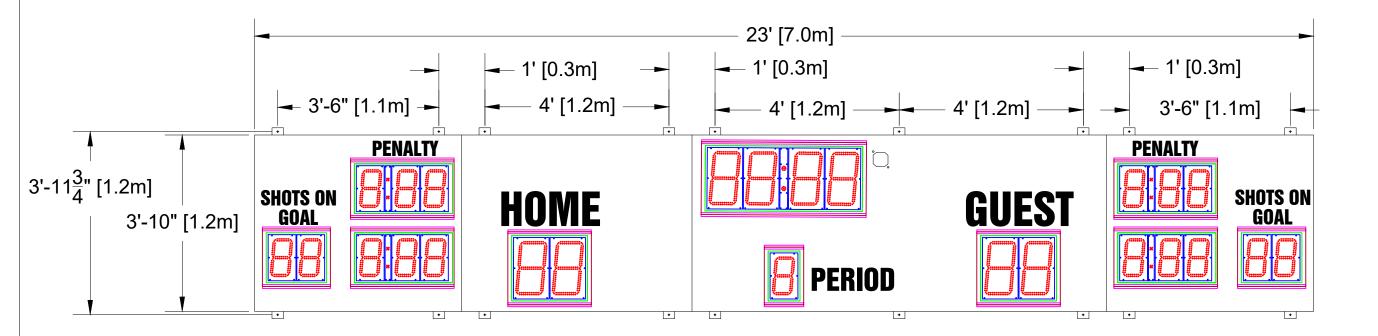

## **Scoreboard Specifications**

Overall size: 23' (W) x 3'10" (H) x 4" (D) Approximate Weight: 311 lbs

Incoming Mains Power: (1) 120VAC (+/-10%) 1 Phase, 2 Wire, 60Hz / 10 Amps. Requires an earth ground connection.

MAX Current Draw: 2.9 Amps

14" LED Digits for TIME, SCORE

10" LED Digits for PERIOD, PENALTY, SOG

9" White Vinyl Lettering for HOME, GUEST

6" White Vinyl Lettering for PERIOD

4" White Vinyl Lettering for PENALTY, SOG

## All LED digits include the following:

- \* Shatter Resistant Lexan cover
- \* Conformal coating to protect from environmental conditions
- \* Surface Mount Technology LEDs allowing for wider viewing angle