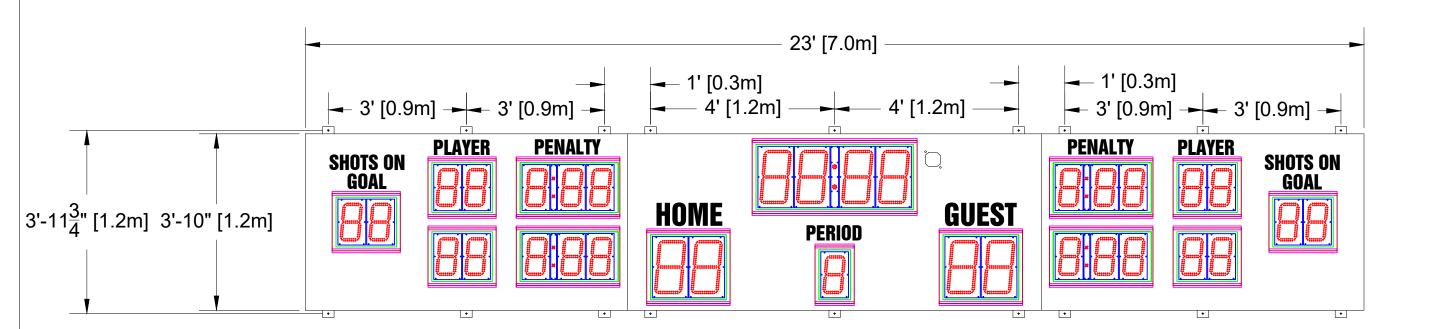

## **Scoreboard Specifications**

Overall size: 23' (W) x 3'10" (H) x 4" (D)

Approximate Weight: 330 lbs

Incoming Mains Power: (1) 120VAC (+/-10%) 1 Phase, 2 Wire, 60Hz / 10 Amps. Requires an earth ground connection.

Incoming Mains Power and Data Location: ON TOP OF THE SCOREBOARD.

MAX Current Draw: 5.6 Amps

14" LED Digits for TIME, SCORE

10" LED Digits for PERIOD, PLAYER, PENALTY, SOG

6" White Vinyl Lettering for HOME, GUEST

4" White Vinyl Lettering for PERIOD, PLAYER, PENALTY, SOG

All LED digits include the following:

- \* Shatter Resistant Lexan cover
- \* Conformal coating to protect from environmental conditions
- Surface Mount Technology LEDs allowing for wider viewing angle