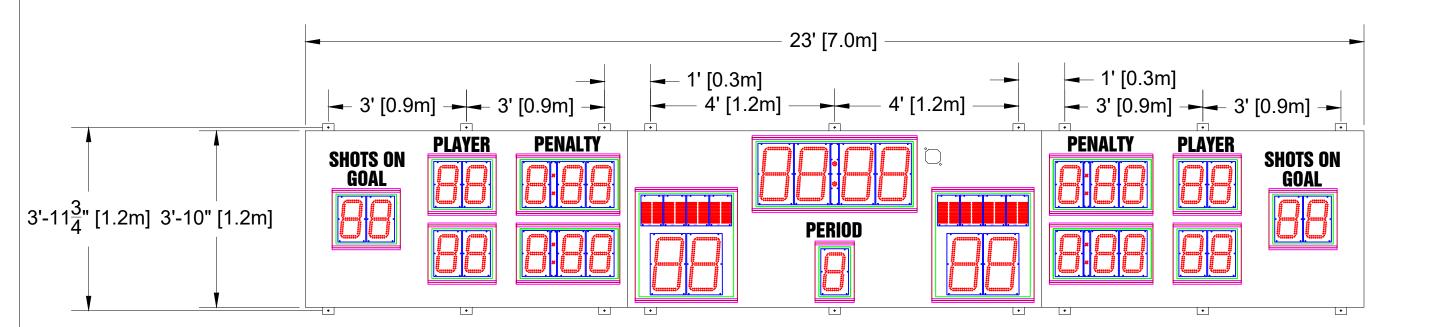

## **Scoreboard Specifications**

Overall size: 23' (W) x 3'10" (H) x 4" (D)

Approximate Weight: 348 lbs

Incoming Mains Power: (1) 120VAC (+/-10%) 1 Phase, 2 Wire, 60Hz / 15 Amps. Requires an earth ground connection.

Incoming Mains Power and Data Location: ON TOP OF THE SCOREBOARD.

MAX Current Draw: 8.3 Amps

14" LED Digits for TIME, SCORE 10" LED Digits for PERIOD, PLAYER, PENALTY, SOG

5" Electronic Team Names at 8 CH

4" White Vinyl Lettering for PERIOD, PLAYER, PENALTY, SOG

All LED digits include the following:

- \* Shatter Resistant Lexan cover
- \* Conformal coating to protect from environmental conditions
- \* Surface Mount Technology LEDs allowing for wider viewing angle