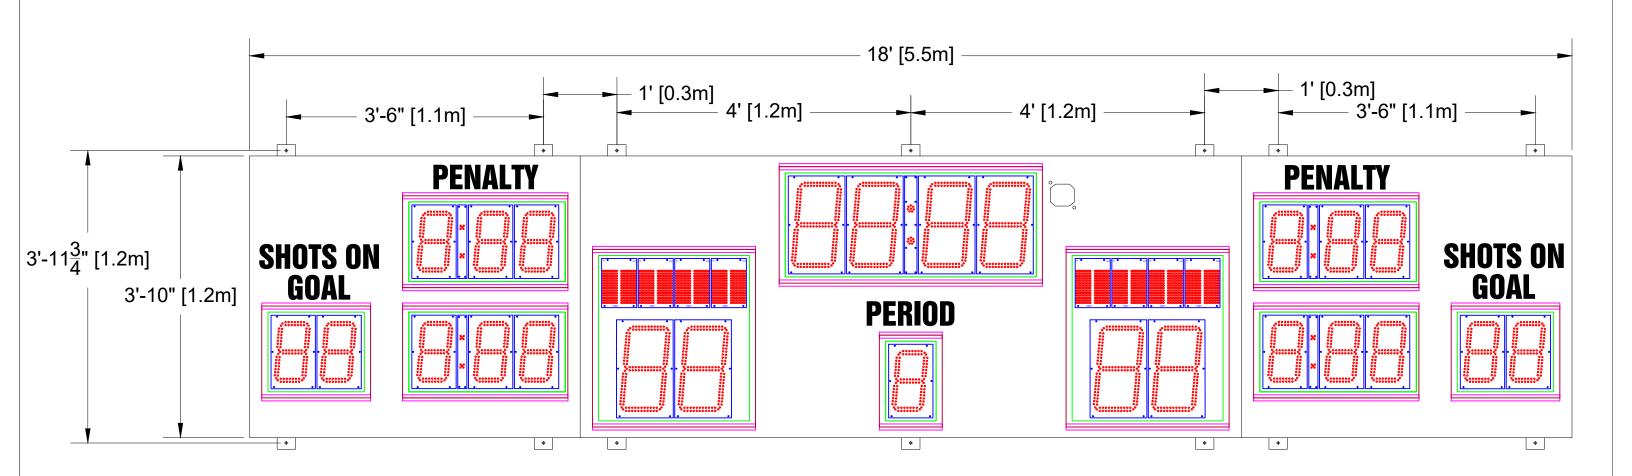

## **Scoreboard Specifications**

Overall size: 18' (W) x 3'10" (H) x 4" (D)

Approximate Weight: 291 lbs

Incoming Mains Power: (1) 120VAC (+/-10%) 1 Phase, 2 Wire, 60Hz / 10 Amps. Requires an earth ground connection.

Incoming Mains Power and Data Location: ON TOP OF THE SCOREBOARD.

MAX Current Draw: 5.6 Amps

14" LED Digits for TIME, SCORE

10" LED Digits for PERIOD, PENALTY, SOG

5" Electronic Team Names at 8 CH

4" White Vinyl Lettering for PERIOD, PENALTY, SOG

All LED digits include the following:

- \* Shatter Resistant Lexan cover
- \* Conformal coating to protect from environmental conditions
- \* Surface Mount Technology LEDs allowing for wider viewing angle