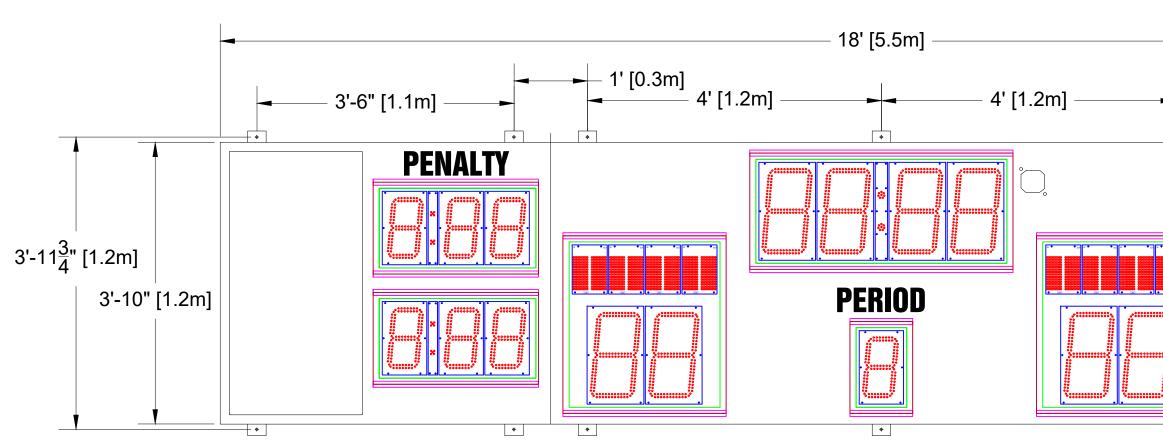

## **Scoreboard Specifications**

Overall size: 18' (W) x 3'10" (H) x 4" (D) Approximate Weight: 279 lbs Incoming Mains Power: (1) 120VAC (+/-10%) 1 Phase, 2 Wire, 60Hz / 10 Amps. Requires an earth ground connection. Incoming Mains Power and Data Location: ON TOP OF THE SCOREBOARD. MAX Current Draw: 5.6 Amps

14" LED Digits for TIME, SCORE 10" LED Digits for PERIOD, PENALTY

5" Electronic Team Names at 8 CH

4" White Vinyl Lettering for PERIOD, PENALTY

Optional AD space: 21.75" (W) X 43" (H)

All LED digits include the following: