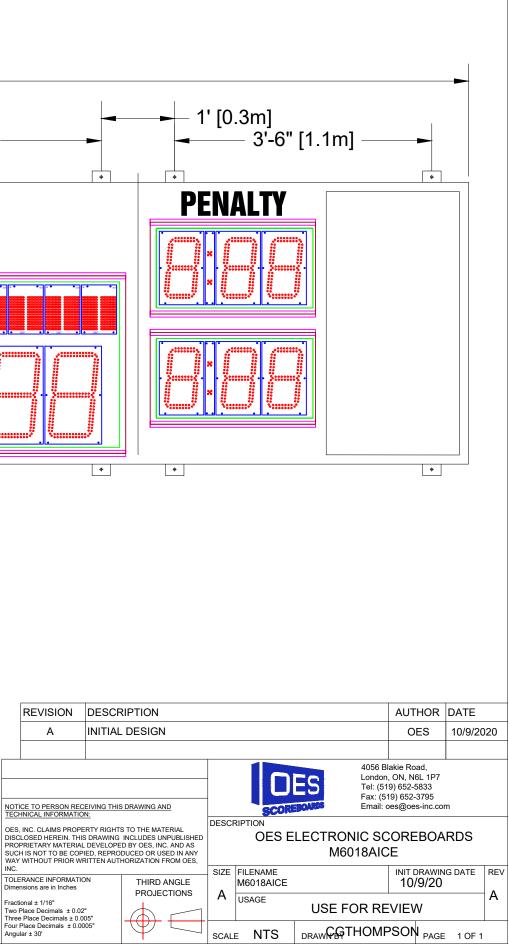

## **Scoreboard Specifications**

Overall size: 18' (W) x 3'10" (H) x 4" (D) Approximate Weight: 279 lbs Incoming Mains Power: (1) 120VAC (+/-10%) 1 Phase, 2 Wire, 60Hz / 10 Amps. Requires an earth ground connection. Incoming Mains Power and Data Location: ON TOP OF THE SCOREBOARD. MAX Current Draw: 5.6 Amps

14" LED Digits for TIME, SCORE 10" LED Digits for PERIOD, PENALTY

5" Electronic Team Names at 8 CH

4" White Vinyl Lettering for PERIOD, PENALTY

Optional AD space: 21.75" (W) X 43" (H)

All LED digits include the following: