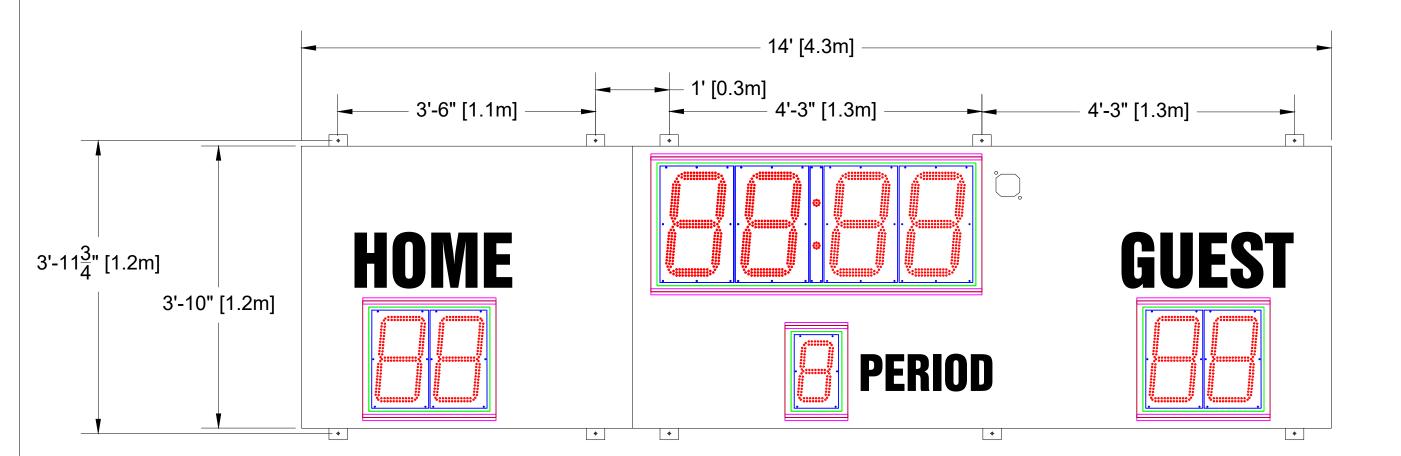

## **Scoreboard Specifications**

Overall size: 14' (W) x 3'10" (H) x 4" (D)

Approximate Weight: 194 lbs

Incoming Mains Power: (1) 120VAC (+/-10%) 1 Phase, 2 Wire, 60Hz / 8 Amps. Requires an earth ground connection.

Incoming Mains Power and Data Location: ON TOP OF THE SCOREBOARD.

MAX Current Draw: 2.9 Amps

17" LED Digits for TIME 14" LED Digits for SCORE 10" LED Digits for PERIOD

9" White Vinyl Lettering for HOME, GUEST 6" White Vinyl Lettering for PERIOD

## All LED digits include the following:

- \* Shatter Resistant Lexan cover
- \* Conformal coating to protect from environmental conditions
- \* Surface Mount Technology LEDs allowing for wider viewing angle