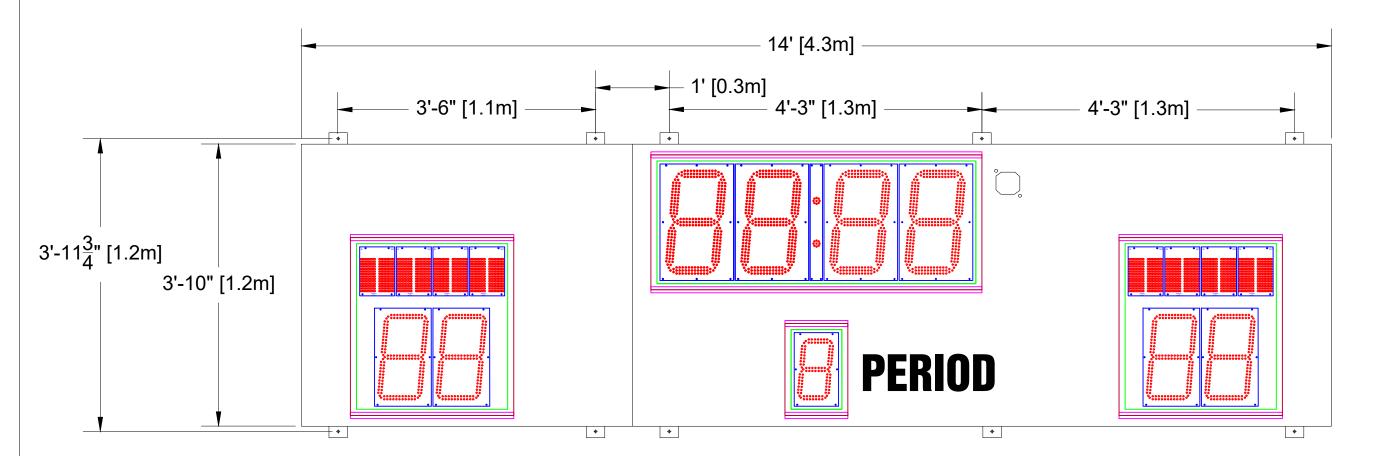

## **Scoreboard Specifications**

Overall size: 14' (W) x 3'10" (H) x 4" (D)

Approximate Weight: 210 lbs

Incoming Mains Power: (1) 120VAC (+/-10%) 1 Phase, 2 Wire, 60Hz / 8 Amps. Requires an earth ground connection.

Incoming Mains Power and Data Location: ON TOP OF THE SCOREBOARD.

MAX Current Draw: 5.6 Amps

17" LED Digits for TIME 14" LED Digits for SCORE 10" LED Digits for PERIOD

5" Electronic Team Names at 8 CH

6" White Vinyl Lettering for PERIOD