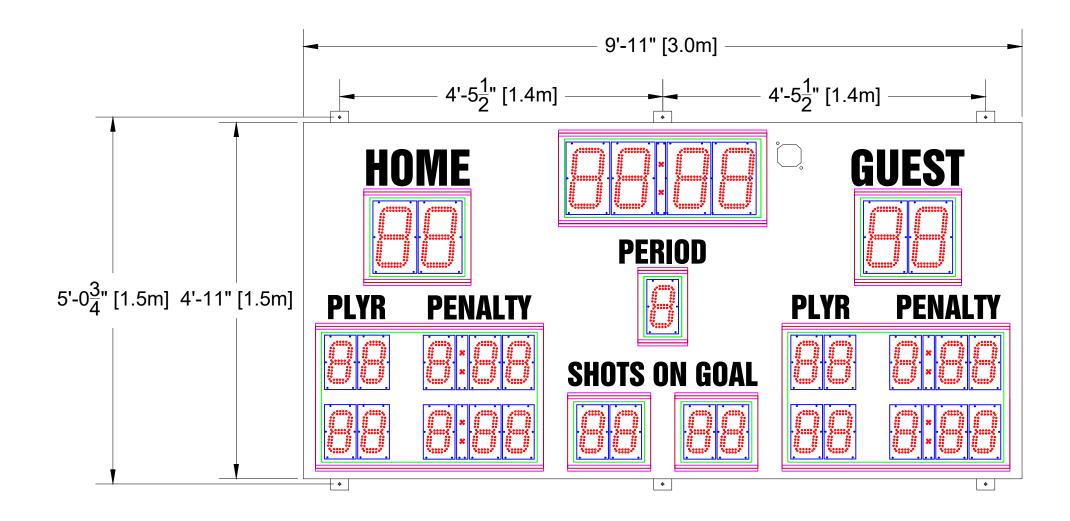

## **Scoreboard Specifications**

Overall size: 9'11" (W) x 4'11" (H) x 4" (D) Approximate Weight: 206 lbs Incoming Mains Power: (1) 120VAC (+/-10%) 1 Phase, 2 Wire, 60Hz / 10 Amps. Requires an earth ground connection. Incoming Mains Power and Data Location: ON TOP OF THE SCOREBOARD. MAX Current Draw: 5.6 Amps

10" LED Digits for TIME, SCORE 7" LED Digits for PERIOD, PLYR, PENALTY, SOG

6" White Vinyl Lettering for HOME, GUEST 4" White Vinyl Lettering for PERIOD, PLYR, PENALTY, SOG

All LED digits include the following:

- \* Shatter Resistant Lexan cover
- \* Conformal coating to protect from environmental conditions
- \* Surface Mount Technology LEDs allowing for wider viewing angle

REVISION

DISCLOSED HEREIN. THIS DI PROPRIETARY MATERIAL DE SUCH IS NOT TO BE COPIED WAY WITHOUT PRIOR WRITT INC.