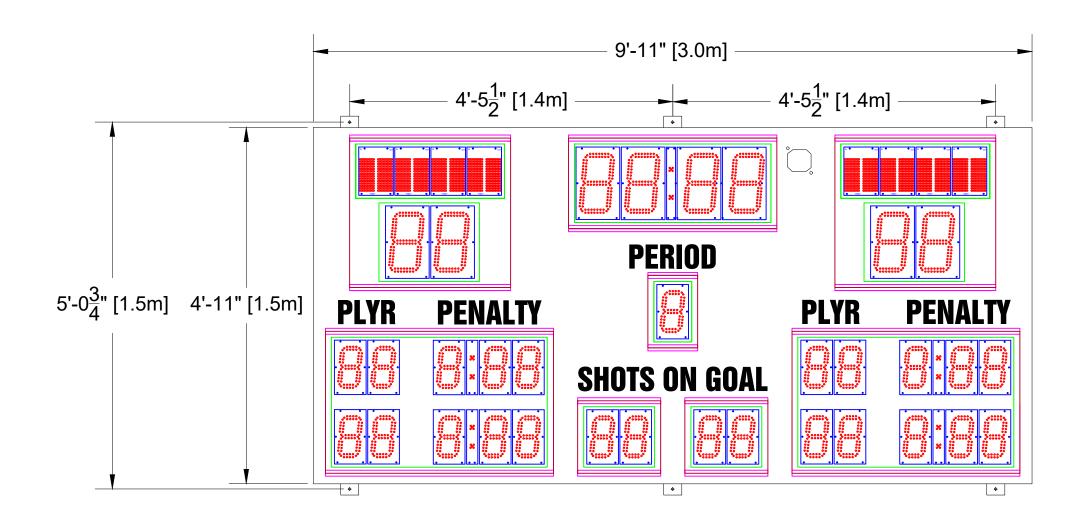

## **Scoreboard Specifications**

Overall size: 9'11" (W) x 4'11" (H) x 4" (D)

Approximate Weight: 222 lbs

Incoming Mains Power: (1) 120VAC (+/-10%) 1 Phase, 2 Wire, 60Hz / 15 Amps. Requires an earth ground connection.

Incoming Mains Power and Data Location: ON TOP OF THE SCOREBOARD.

MAX Current Draw: 8.3 Amps

10" LED Digits for TIME, SCORE

7" LED Digits for PERIOD, PLYR, PENALTY, SOG

5" Electronic Team Names at 8 CH

4" White Vinyl Lettering for PERIOD, PLYR, PENALTY, SOG

All LED digits include the following:

- \* Shatter Resistant Lexan cover
- \* Conformal coating to protect from environmental conditions
- Surface Mount Technology LEDs allowing for wider viewing angle