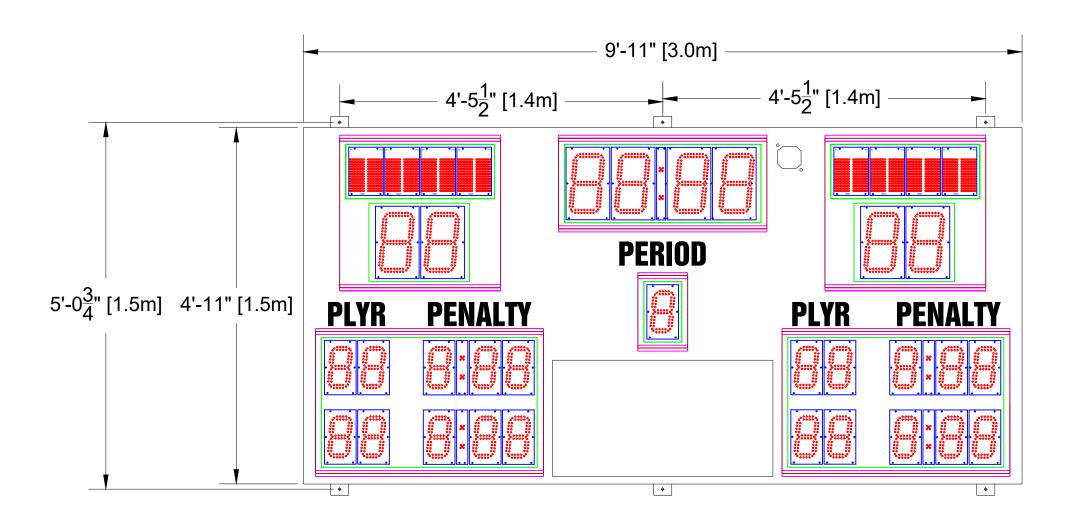

## **Scoreboard Specifications**

Overall size: 9'11" (W) x 4'11" (H) x 4" (D)

Approximate Weight: 222 lbs

Incoming Mains Power: (1) 120VAC (+/-10%) 1 Phase, 2 Wire, 60Hz / 10 Amps. Requires an earth ground connection.

Incoming Mains Power and Data Location: ON TOP OF THE SCOREBOARD.

MAX Current Draw: 5.6 Amps

10" LED Digits for TIME, SCORE

7" LED Digits for PERIOD, PLYR, PENALTY

5" Electronic Team Names at 8 CH

4" White Vinyl Lettering for PERIOD, PLYR, PENALTY

Optional AC Current: 36.5" (W) X 19.25" (H)

All LED digits include the following:

- \* Shatter Resistant Lexan cover
- \* Conformal coating to protect from environmental conditions
- \* Surface Mount Technology LEDs allowing for wider viewing angle