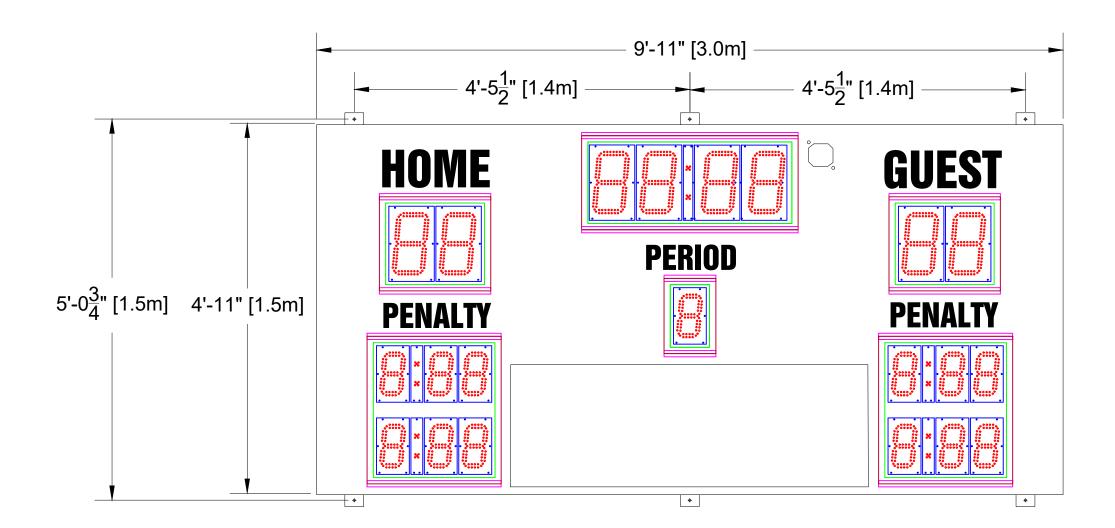

## **Scoreboard Specifications**

Overall size: 9'11" (W) x 4'11" (H) x 4" (D)

Approximate Weight: 182 lbs

Incoming Mains Power: (1) 120VAC (+/-10%) 1 Phase, 2 Wire, 60Hz / 5 Amps. Requires an earth ground connection.

Incoming Mains Power and Data Location: ON TOP OF THE SCOREBOARD.

MAX Current Draw: 2.9 Amps

10" LED Digits for TIME, SCORE7" LED Digits for PERIOD, PENALTY

6" White Vinyl Lettering for HOME, GUEST 4" White Vinyl Lettering for PERIOD, PENALTY

Optional AD Space: 57" (W) X 19.5" (H)

All LED digits include the following:

- \* Shatter Resistant Lexan cover
- \* Conformal coating to protect from environmental conditions
- \* Surface Mount Technology LEDs allowing for wider viewing angle