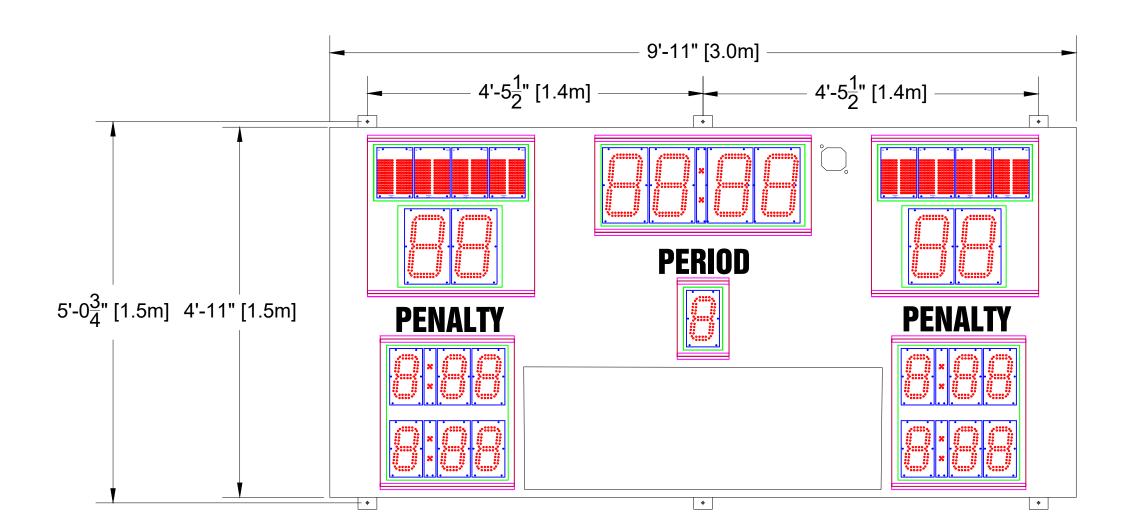

## **Scoreboard Specifications**

Overall size: 9'11" (W) x 4'11" (H) x 4" (D)

Approximate Weight: 200 lbs

Incoming Mains Power: (1) 120VAC (+/-10%) 1 Phase, 2 Wire, 60Hz / 8 Amps. Requires an earth ground connection.

Incoming Mains Power and Data Location: ON TOP OF THE SCOREBOARD.

MAX Current Draw: 5.6 Amps

10" LED Digits for TIME, SCORE 7" LED Digits for PERIOD, PENALTY

5" Electronic Team Names at 8 CH

4" White Vinyl Lettering for PERIOD, PENALTY

Optional AD Space: 57" (W) X 19.5" (H)

All LED digits include the following:

- \* Shatter Resistant Lexan cover
- \* Conformal coating to protect from environmental conditions
- \* Surface Mount Technology LEDs allowing for wider viewing angle