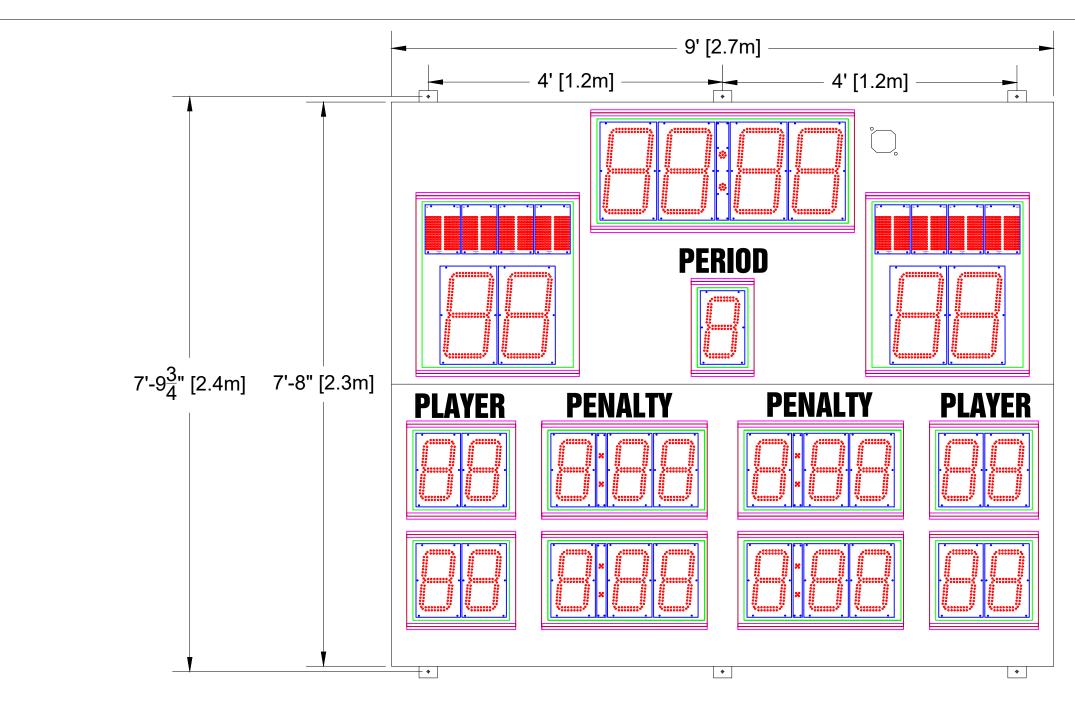

## **Scoreboard Specifications**

Overall size: 9' (W) x 7'8" (H) x 4" (D)

Approximate Weight: 298 lbs

Incoming Mains Power: (1) 120VAC (+/-10%) 1 Phase, 2 Wire, 60Hz / 10 Amps. Requires an earth ground connection.

Incoming Mains Power and Data Location: ON TOP OF THE SCOREBOARD.

MAX Current Draw: 5.6 Amps

14" LED Digits for TIME, SCORE

10" LED Digits for PERIOD, PENALTY, PLAYER

5" Electronic Team Names at 8 CH

4" White Vinyl Lettering for PERIOD, PENALTY, PLAYER

All LED digits include the following:

- \* Shatter Resistant Lexan cover
- \* Conformal coating to protect from environmental conditions
- \* Surface Mount Technology LEDs allowing for wider viewing angle