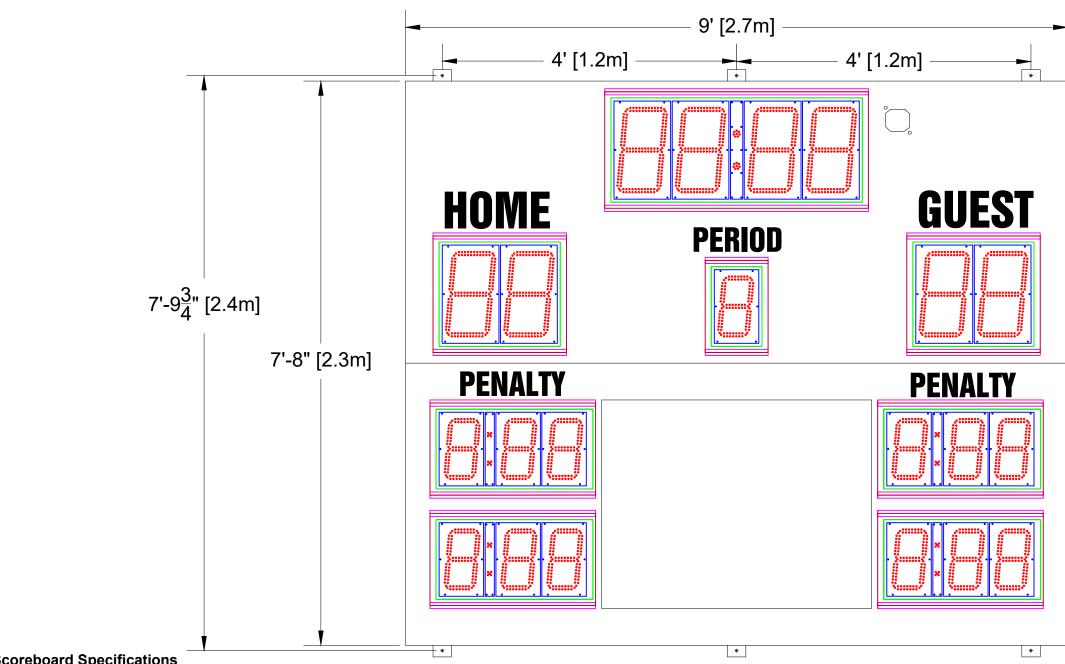

**Scoreboard Specifications** 

Overall size: 9' (W) x 7'8" (H) x 4" (D)

Approximate Weight: 259 lbs

Incoming Mains Power: (1) 120VAC (+/-10%) 1 Phase, 2 Wire, 60Hz / 10 Amps. Requires an earth ground connection.

Incoming Mains Power and Data Location: ON TOP OF THE SCOREBOARD.

MAX Current Draw: 2.9 Amps

14" LED Digits for TIME, SCORE 10" LED Digits for PERIOD, PENALTY

6" White Vinyl Lettering for HOME, GUEST 4" White Vinyl Lettering for PERIOD, PENALTY

Optional AD Space: 44" (W) X 34" (H)

All LED digits include the following:

- Shatter Resistant Lexan cover
- Conformal coating to protect from environmental conditions
- Surface Mount Technology LEDs allowing for wider viewing angle