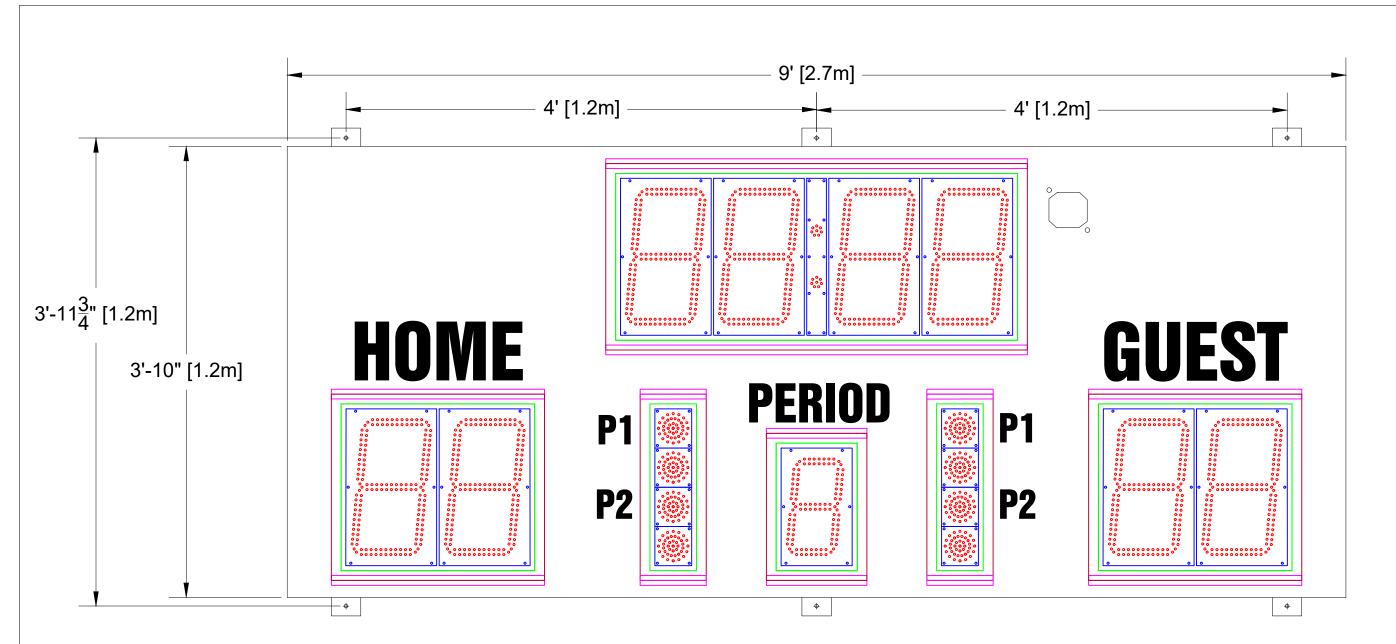

## **Scoreboard Specifications**

Overall size: 9' (W) x 3'10" (H) x 4" (D)

Approximate Weight: 157 lbs

Incoming Mains Power: (1) 120VAC (+/-10%) 1 Phase, 2 Wire, 60Hz / 5 Amps. Requires an earth ground connection.

Incoming Mains Power and Data Location: ON TOP OF THE SCOREBOARD.

MAX Current Draw: 2.9 Amps

14" LED Digits for TIME, SCORE 10" LED Digits for PERIOD

2" LED Dots

6" White Vinyl Lettering for HOME, GUEST

4" White Vinyl Lettering for PERIOD

3" White Vinyl Lettering for P1, P2

All LED digits include the following:

- \* Shatter Resistant Lexan cover
- \* Conformal coating to protect from environmental conditions
- \* Surface Mount Technology LEDs allowing for wider viewing angle