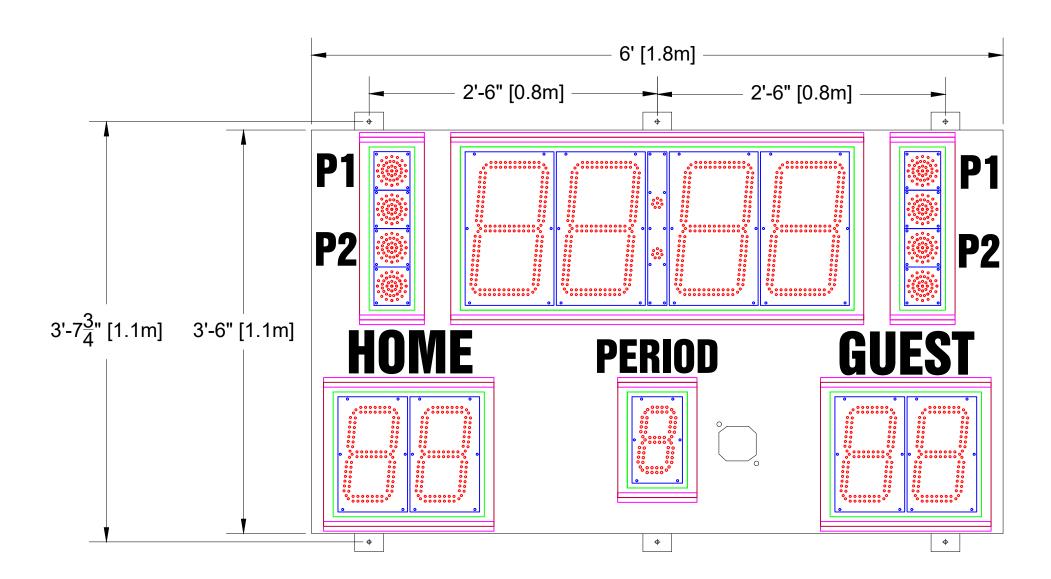

## **Scoreboard Specifications**

Overall size: 6' (W) x 3'6" (H) x 4" (D)

Approximate Weight: 123 lbs

Incoming Mains Power: (1) 120VAC (+/-10%) 1 Phase, 2 Wire, 60Hz / 5 Amps. Requires an earth ground connection.

Incoming Mains Power and Data Location: ON TOP OF THE SCOREBOARD

MAX Current Draw: 2.9 Amps

14" LED Digits for TIME 10" LED Digits for SCORE 7" LED Digits for PERIOD

2" LED Dots

3.5" White Vinyl Lettering for HOME, GUEST 3" White Vinyl Lettering for PERIOD, P1, P2

## All LED digits include the following:

- \* Shatter Resistant Lexan cover
- \* Conformal coating to protect from environmental conditions
- \* Surface Mount Technology LEDs allowing for wider viewing angle