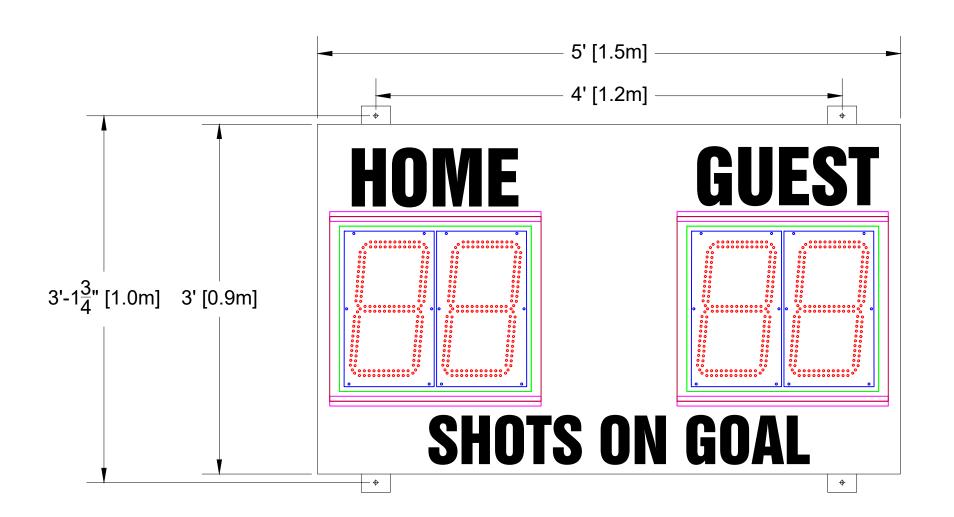

## **Scoreboard Specifications**

Overall size: 5' (W) x 3' (H) x 4" (D)

Approximate Weight: 92 lbs

Incoming Mains Power: (1) 120VAC (+/-10%) 1 Phase, 2 Wire, 60Hz / 5 Amps. Requires an earth ground connection.

Incoming Mains Power and Data Location: ON RIGHT SIDE OF THE SCOREBOARD

MAX Current Draw: 2.7 Amps

14" LED Digits

6" White Vinyl Lettering for HOME, GUEST 5" White Vinyl Lettering for SHOTS ON GOAL

All LED digits include the following: