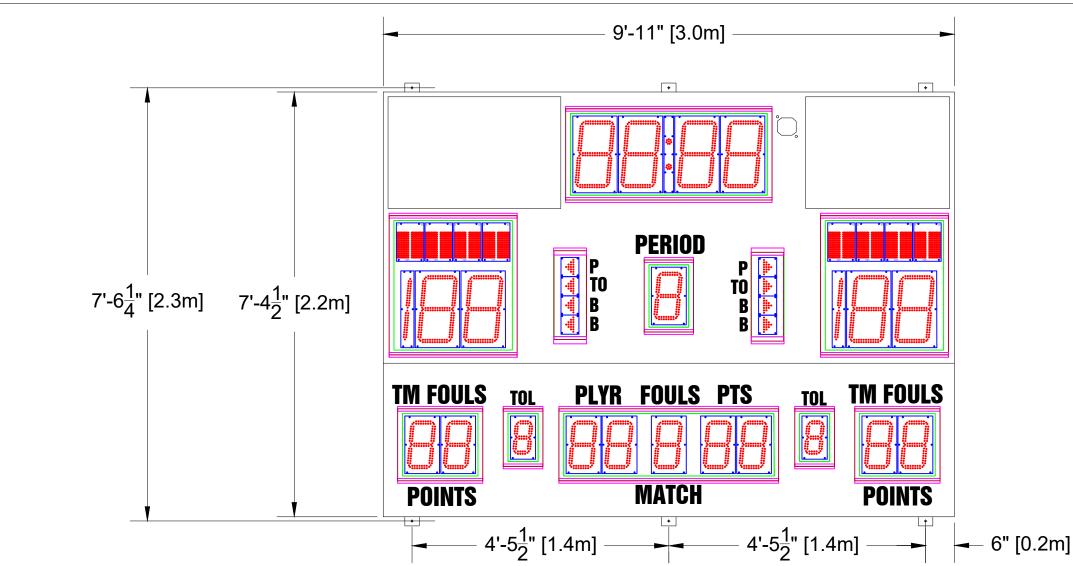

## **Scoreboard Specifications**

Overall size: 9'11" (W) x 7'4 ½" (H) x 4" (D)

Approximate Weight: 276 lbs

Incoming Mains Power: (1) 120VAC (+/-10%) 1 Phase, 2 Wire, 60Hz / 8 Amps. Requires an earth ground connection.

Incoming Mains Power and Data Location: TOP of the Scoreboard

MAX Current Draw: 5.6 Amps

14" LED Digits for TIME, SCORE

10" LED Digits for PERIOD, TM FOULS, PLAYER, FOULS, POINTS

7" LED Digits for TOL

2" LED Arrows

- 5" Electronic Team Names at 8 CHARACTERS
- 4" White Vinyl Lettering for PERIOD, TM FOULS, PLYR, FOULS, PTS, MATCH, POINTS
- 3" White Vinyl Lettering for P, TO, B, TOL

Optional AD space:

LEFT: 36" (W) X 23.25" (H) RIGHT: 30" (W) X 23.25" (H)

All LED digits include the following:

- \* Shatter Resistant Lexan cover
- \* Conformal coating to protect from environmental conditions
- \* Surface Mount Technology LEDs allowing for wider viewing angle