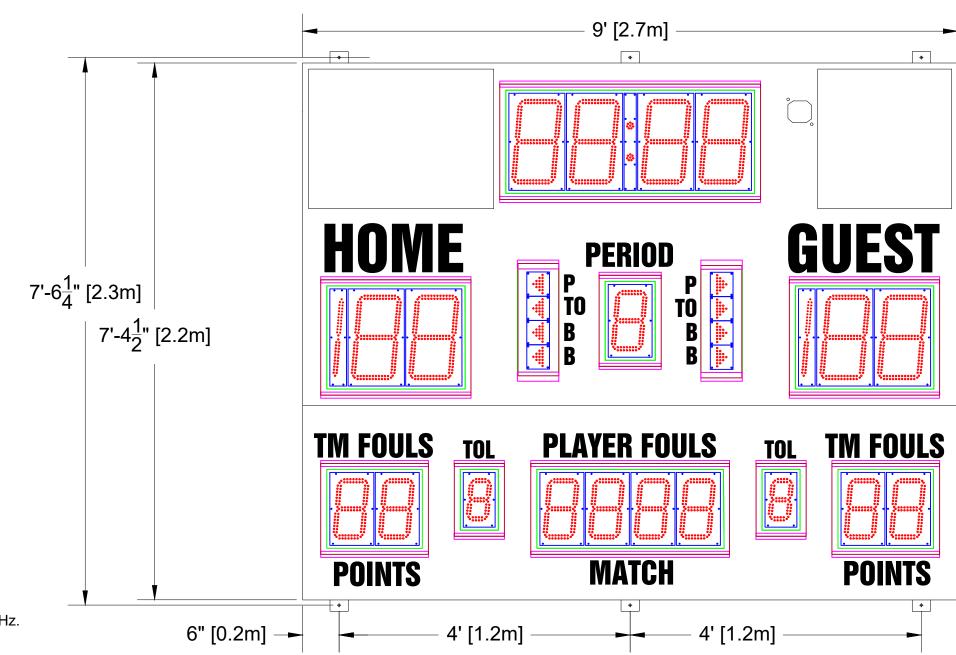

## **Scoreboard Specifications**

Overall size: 9' (W) x 7'4  $\frac{1}{2}$ " (H) x 4" (D)

Approximate Weight: 242 lbs

AC Mains Voltage/Freq: 120VAC (+/-10%) 1 Phase, 2 Wire, 60Hz.

Requires an earth ground connection.

Incoming Mains Power and Data Location: TOP of the Scoreboard

MAX Current Draw: 2.9 Amps

14" LED Digits for TIME, SCORE

10" LED Digits for PERIOD, TM FOULS, PLAYER FOULS

7" LED Digits for TOL

2" LED Arrows

8" White Vinyl Lettering for HOME, GUEST

4" White Vinyl Lettering for PERIOD, TM FOULS, PLAYER FOULS, MATCH, POINTS

3" White Vinyl Lettering for P, TO, B, TOL

Optional AD Space:

LEFT: 30.5" (W) X 23" (H)

RIGHT: 22" (W) X 23" (H)

## All LED digits include the following:

- \* Shatter Resistant Lexan cover
- \* Conformal coating to protect from environmental conditions
- \* Surface Mount Technology LEDs allowing for wider viewing angle