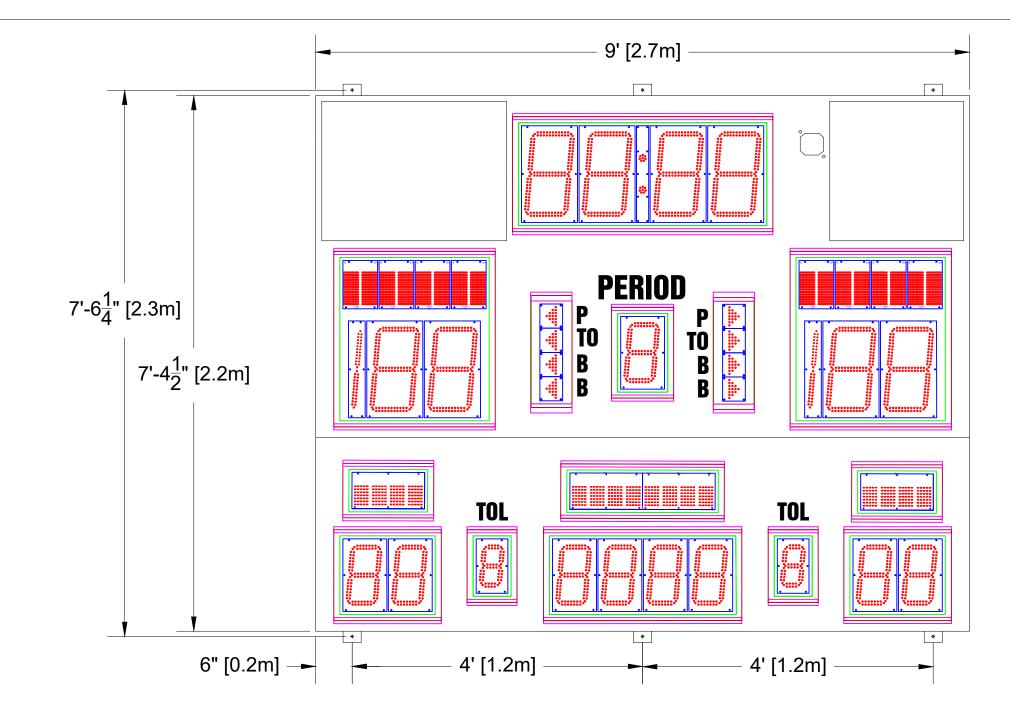

## **Scoreboard Specifications**

Overall size: 9' (W) x 7'4  $\frac{1}{2}$ " (H) x 4" (D)

Approximate Weight: 279 lbs

AC Mains Voltage: 120VAC (+/-10%) 1 Phase, 2 Wire, 60Hz.

Requires an earth ground connection.

Incoming Mains Power and Data Location: TOP of the Scoreboard

MAX Current Draw: 5.6 Amps

14" LED Digits for TIME, SCORE

10" LED Digits for PERIOD, TM FOULS, PLAYER FOULS

7" LED Digits for TOL

2" LED Arrows

5" Electronic Team Names at 8 CHARACTERS

3" Electronic Captions at 16 CHARACTERS

4" White Vinyl Lettering for PERIOD

3" White Vinyl Lettering for P, TO, B

Optional AD Space:

LEFT: 30.5" (W) X 23" (H)

RIGHT: 22" (W) X 23" (H)

All LED digits include the following:

- \* Shatter Resistant Lexan cover
- \* Conformal coating to protect from environmental conditions
- \* Surface Mount Technology LEDs allowing for wider viewing angle