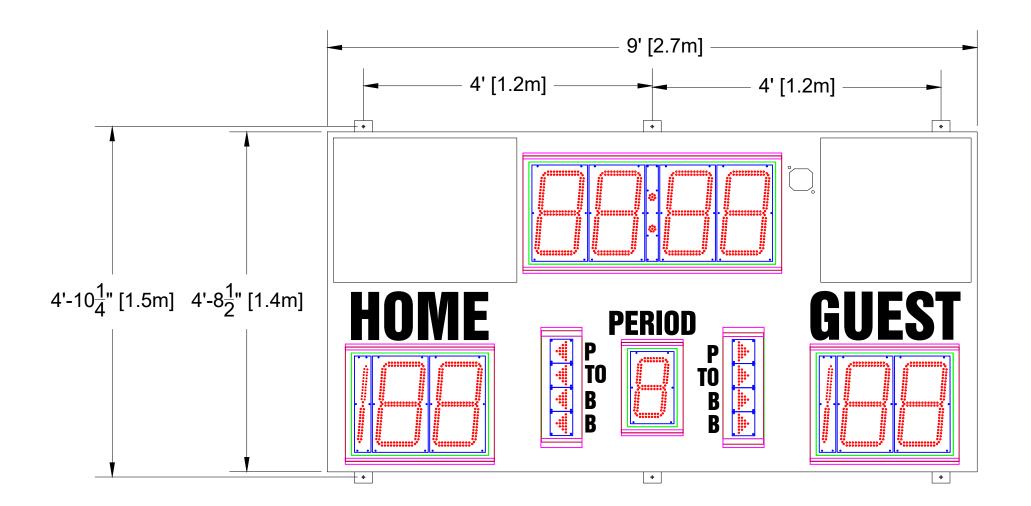

## **Scoreboard Specifications**

Overall size: 9' (W) x 4'8 ½" (H) x 4" (D)

Approximate Weight: 171 lbs

Incoming Mains Power: (1) 120VAC (+/-10%) 1 Phase, 2 Wire, 60Hz / 5 Amps. Requires an earth ground connection.

Incoming Mains Power and Data Location: TOP of the Scoreboard

MAX Current Draw: 2.9 Amps

14" LED Digits for TIME, SCORE 10" LED Digits for PERIOD 2" LED Arrows

8" White Vinyl Lettering for HOME, GUEST

4" White Vinyl Lettering for PERIOD

3" White Vinyl Lettering for P, TO, B

Optional AD space:

LEFT: 30.5" (W) X 24" (H) RIGHT: 25" (W) X 24" (H)

- All LED digits include the following:

  \* Shatter Resistant Lexan cover
- \* Conformal coating to protect from environmental conditions
- \* Surface Mount Technology LEDs allowing for wider viewing angle