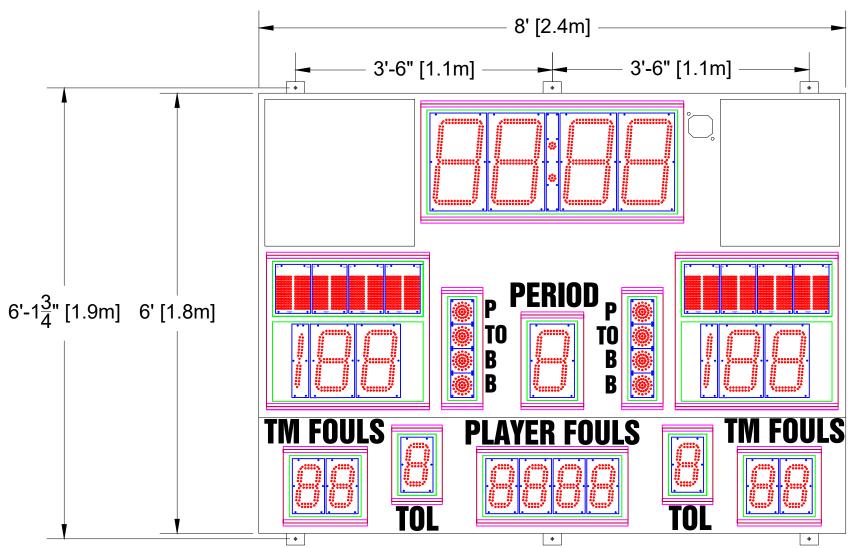

**Scoreboard Specifications** 

Overall size: 8' (W) x 6' (H) x 4" (D) Approximate Weight: 210 lbs

Incoming Mains Power: (1) 120VAC (+/-10%) 1 Phase, 2 Wire, 60Hz / 8 Amps. Requires an earth ground connection.

Incoming Mains Power and Data Location: TOP of the Scoreboard

MAX Current Draw: 5.6 Amps

14" LED Digits for TIME10" LED Digits for HOME, GUEST, PERIOD7" LED Digits for TM FOULS, TOL, PLAYER FOULS2" LED Dots

- 5" Electronic Team Names at 8 CHARACTERS
- 4" White Vinyl Lettering for PERIOD, TM FOULS, TOL, PLAYER FOULS
- 3" White Vinyl Lettering for P. TO. B

Optional AD space:

LEFT: 24.5" (W) X 24" (H) RIGHT: 19.5" (W) X 24" (H)