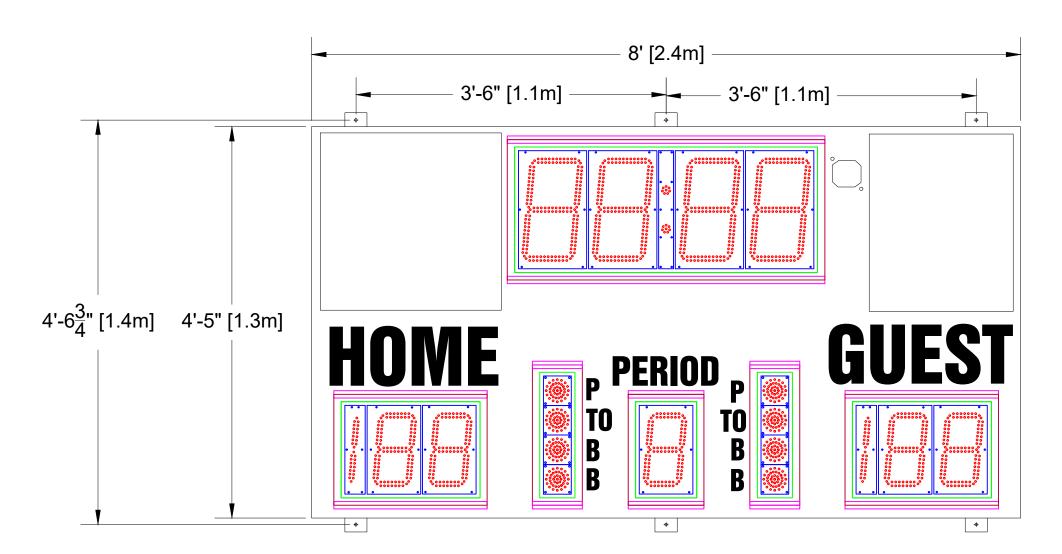

## **Scoreboard Specifications**

Overall size: 8' (W) x 4'5" (H) x 4" (D)

Approximate Weight: 152 lbs

Incoming Mains Power: (1) 120VAC (+/-10%) 1 Phase, 2 Wire, 60Hz / 5 Amps. Requires an earth ground connection.

Incoming Mains Power and Data Location: TOP of the Scoreboard

MAX Current Draw: 2.9 Amps

14" LED Digits for TIME

10" LED Digits for HOME, GUEST, PERIOD

2" LED Dots

8" White Vinyl Lettering for HOME, GUEST

4" White Vinyl Lettering for PERIOD

3" White Vinyl Lettering for P. TO. B

Optional AD space:

LEFT: 24.5" (W) X 24" (H)

RIGHT: 19.5" (W) X 24" (H)

All LED digits include the following:

- \* Shatter Resistant Lexan cover
- \* Conformal coating to protect from environmental conditions
- \* Surface Mount Technology LEDs allowing for wider viewing angle