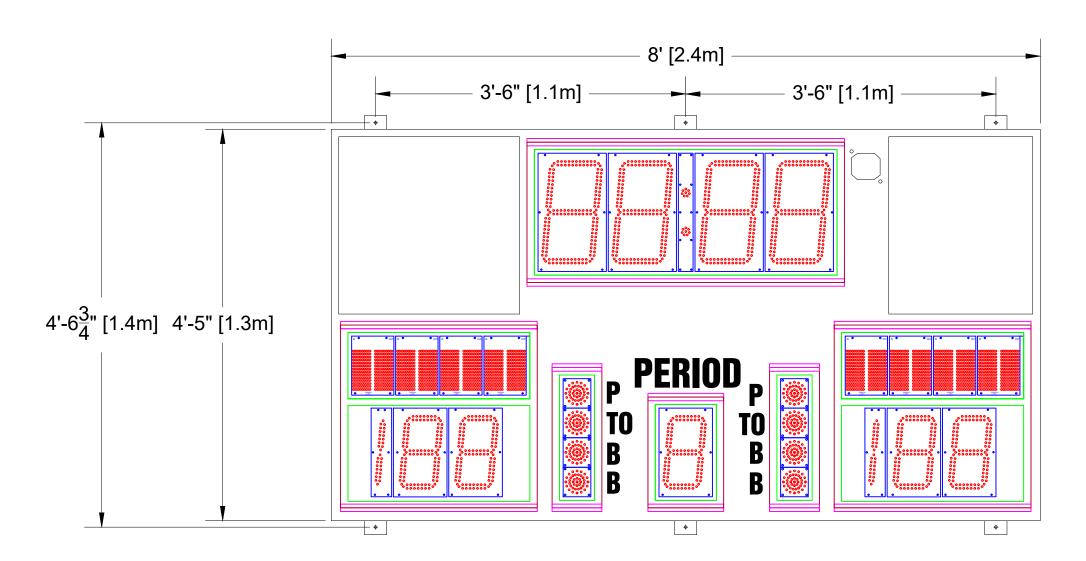

## **Scoreboard Specifications**

Overall size: 8' (W) x 4'5" (H) x 4" (D) Approximate Weight: 170 lbs

Incoming Mains Power: (1) 120VAC (+/-10%) 1 Phase, 2 Wire, 60Hz / 8 Amps. Requires an earth ground connection.

Incoming Mains Power and Data Location: TOP of the Scoreboard

MAX Current Draw: 5.6 Amps

14" LED Digits for TIME 10" LED Digits for HOME, GUEST, PERIOD 2" LED Dots

- 5" Electronic Team Names at 8 CHARACTERS
- 4" White Vinyl Lettering for PERIOD 3" White Vinyl Lettering for P. TO. B

Optional AD space:

LEFT: 24.5" (W) X 24" (H) RIGHT: 19.5" (W) X 24" (H)

All LED digits include the following:

- \* Shatter Resistant Lexan cover
- \* Conformal coating to protect from environmental conditions
- \* Surface Mount Technology LEDs allowing for wider viewing angle