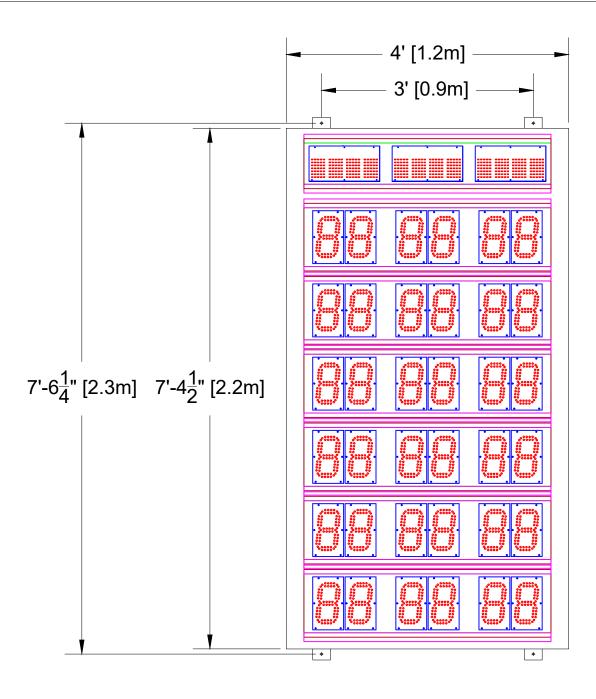

## **Scoreboard Specifications**

Overall size: 4' (W) x 7'-4 1/2" (H) x 4" (D)

Approximate Weight: 173 lbs

Incoming Mains Power: (1) 120VAC (+/-10%) 1 Phase, 2 Wire, 60Hz / 15 Amps. Requires an earth ground connection.

Incoming Mains Power and Data Location: TOP of the Scoreboard

MAX Current Draw: 8.1 Amps

7" LED Digits for ALL

3" Electronic Team Captions of 12 CHARACTERS

All LED digits include the following:

- \* Shatter Resistant Lexan cover
- \* Conformal coating to protect from environmental conditions
- \* Surface Mount Technology LEDs allowing for wider viewing angle