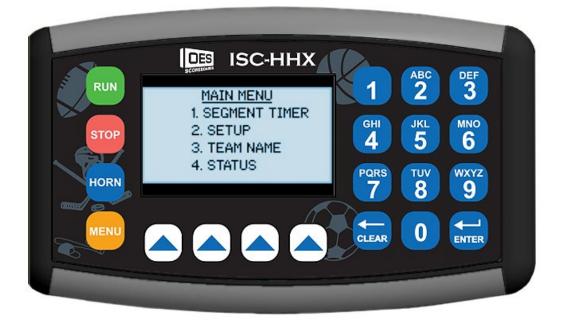

## **Controllers – ISC-HHX**

- ISC-HHX puts the game in the palm of your hand with this hand-held controller.
- The ISC-HHX is so user-friendly controller operators can change the scoreboard or videoboard display without taking their eyes off the game.
- The wireless HHX is easy, efficient and designed to link multiple scoreboards
- Add Bolt, OES' live event production suite, to really bring your videoboard and scoreboard to life.

## Specifications

Compatible sports

Connection options Display Construction Designed for use with all sports and multi-sport scoreboards 900MHz Wireless, 2.4GHz Wireless LCD Display Durable plastic