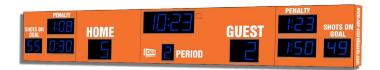

## **Model Options**

M6023BICV M6023BICE

Model M6023B- Vinyl captions, Standard blue digits, Orange (RAL2010) enclosure

Model M6023B- Electronic Team Names, ColorCast teal, purple and white digits, Purple (RAL4007) enclosure