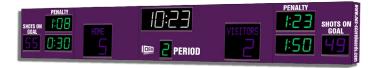

## **Model Options**

M6023BICV M6023BICE

Model M6023B- Vinyl captions, Standard blue digits, Orange (RAL2010) enclosure

Model M6023B- Electronic Team Names, ColorCast teal, purple and white digits, Purple (RAL4007) enclosure