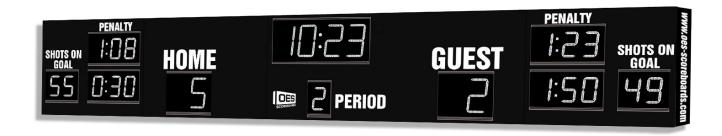

#### Model M6023B- Vinyl captions, Standard white digits, Black enclosure

- The M6023B indoor hockey scoreboard can be adapted for ringette and lacrosse.
- Built with shatter proof panels and superior components. Our commitment to quality and exceptional durability protects your scoreboard investment.
- High intensity LED digits offer brilliant and superior viewing experience from almost any angle and distance.
- Game time up to 99:59, home and guest scores, period, player number, penalty time, and includes a built in horn
- Game time display automatically adjusts to 1/10 of a second when the clock is less than 1 second.
- Easily adjusted for other sports when paired with an OES controller.

# Specifications

Compatible sports Hockey, Lacrosse, Ringette

Weight 311 lbs

**Dimensions** W: 23', H: 3'10", D: 4"

**Digit sizes** 14" Time, 14" Home and Guest Scores, 10" Period, Penalty

Time, Shots on Goal

**Team name options** Vinyl, 5" Electronic captions

Caption options Vinyl

Construction Aluminum enclosure with shatter resistant Lexan digit covers

**Accent options** Electronic team names, Sponsorship areas,