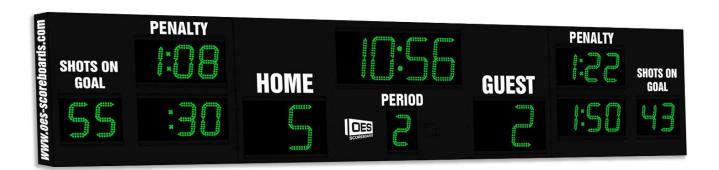

#### Model M6018B- Vinyl captions, Standard green digits, Black enclosure

- The M6018B indoor hockey scoreboard can be adapted for ringette and lacrosse.
- Built with shatter proof panels and superior components. Our commitment to quality and exceptional durability protects your scoreboard investment.
- High intensity LED digits offer brilliant and superior viewing experience from almost any angle and distance.
- Game time up to 99:59, home and guest scores, period, player number, penalty time, and includes a built in horn
- Game time display automatically adjusts to 1/10 of a second when the clock is less than 1 second.
- Easily adjusted for other sports when paired with an OES controller.

# Specifications

Compatible sports Hockey, Lacrosse, Ringette

Weight 273 lbs

**Dimensions** W: 18', H: 3'10", D: 4"

**Digit sizes** 14" Time, Home and Guest Scores, 10" Period, Penalty Time,

Shots on goal

**Team name options** Vinyl, 5" Electronic captions