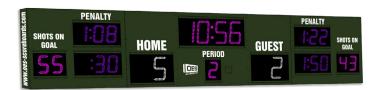

## Model Options

M6018BICV M6018BICE

Model M6018B- Vinyl captions, ColorCast neon pink, purple and white digits, Olive Green (RAL6003) enclosure

Model M6018B- Electronic Team Names, ColorCast neon blue, blue, light blue and white digits, Navy Blue (RAL5013) enclosure