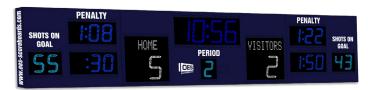

#### Model M6018B- Vinyl captions, Standard green digits, Black enclosure

- The M6018B indoor hockey scoreboard can be adapted for ringette and lacrosse.
- Built with shatter proof panels and superior components. Our commitment to quality and exceptional durability protects your scoreboard investment.
- High intensity LED digits offer brilliant and superior viewing experience from almost any angle and distance.
- Game time up to 99:59, home and guest scores, period, player number, penalty time, and includes a built in horn
- Game time display automatically adjusts to 1/10 of a second when the clock is less than 1 second.
- Easily adjusted for other sports when paired with an OES controller.

# Specifications

Compatible sports Hockey, Lacrosse, Ringette

Weight 273 lbs

**Dimensions** W: 18', H: 3'10", D: 4"

**Digit sizes** 14" Time, Home and Guest Scores, 10" Period, Penalty Time,

Shots on goal

**Team name options** Vinyl, 5" Electronic captions

Caption options Vinyl

**Construction** Aluminum enclosure with shatter resistant Lexan digit covers

Accent Options Electronic team names, Sponsorship area above home and

guest scores, Perimeter striping

MAX. current draw (A) 2.9