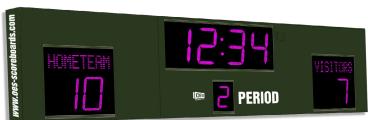

#### Model M6014A- Vinyl captions, Standard red digits, Black enclosure

- The M6014A indoor hockey scoreboard can be adapted for ringette and lacrosse.
- Built with shatter proof panels and superior components. Our commitment to quality and exceptional durability protects your scoreboard investment.
- High intensity LED digits offer brilliant and superior viewing experience from almost any angle and distance.
- Game time up to 99:59, home and guest scores, period, and includes a built in horn
- Game time display automatically adjusts to 1/10 of a second when the clock is less than 1 second.
- Easily adjusted for other sports when paired with an OES controller.

## Model Options

M6014AICV M6014AICE

Model M6014A- Vinyl captions, Standard amber digits, Maroon (RAL3007) enclosure

Model M6014A- Electronic Team Names, ColorcCast neon pink digits, Olive Green (RAL6003) enclosure

# Specifications

Compatible sports Hockey, Lacrosse, Ringette

Weight 194 lbs

**Dimensions** W: 14', H: 3'10", D: 4"

Digit sizes 17" Time, 14" Home and Guest Scores, 10" Period

**Team name options** Vinyl, 5" Electronic captions