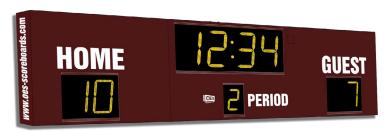

## Model Options

M6014AICV M6014AICE

Model M6014A- Vinyl captions, Standard amber digits, Maroon (RAL3007) enclosure

Model M6014A- Electronic Team Names, ColorcCast neon pink digits, Olive Green (RAL6003) enclosure