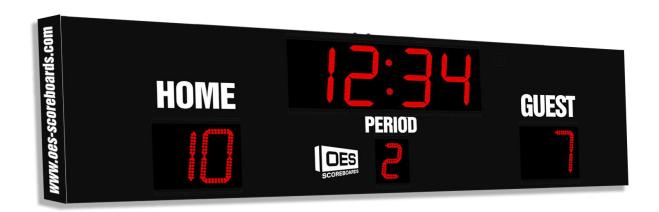

#### Model M6014A- Vinyl captions, Standard red digits, Black enclosure

- The M6014A indoor hockey scoreboard can be adapted for ringette and lacrosse.
- Built with shatter proof panels and superior components. Our commitment to quality and exceptional durability protects your scoreboard investment.
- High intensity LED digits offer brilliant and superior viewing experience from almost any angle and distance.
- Game time up to 99:59, home and guest scores, period, and includes a built in horn
- Game time display automatically adjusts to 1/10 of a second when the clock is less than 1 second.
- Easily adjusted for other sports when paired with an OES controller.

# Specifications

Compatible sports Hockey, Lacrosse, Ringette

Weight 194 lbs

**Dimensions** W: 14', H: 3'10", D: 4"

Digit sizes 17" Time, 14" Home and Guest Scores, 10" Period

**Team name options** Vinyl, 5" Electronic captions