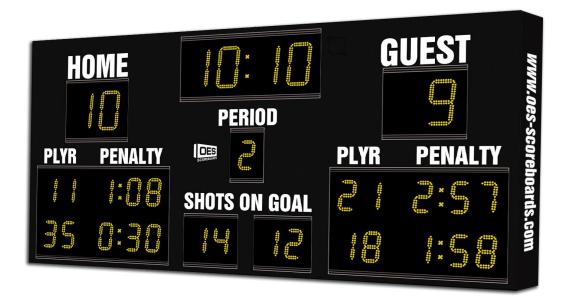

# M6010C

Model M6010C- Vinyl captions, Standard amber digits, Black enclosure

- The M6010C indoor hockey scoreboard can be adapted for ringette and lacrosse.
- Built with shatter proof panels and superior components. Our commitment to quality and exceptional durability protects your scoreboard investment.
- High intensity LED digits offer brilliant and superior viewing experience from almost any angle and distance.
- Game time up to 99:59, home and guest scores, period, player number, penalty time, and includes a built in horn
- Game time display automatically adjusts to 1/10 of a second when the clock is less than 1 second.
- Easily adjusted for other sports when paired with an OES controller.

# Specifications

Compatible sports Hockey, Lacrosse, Ringette

Weight 206 lbs

Dimensions W: 9'11", H: 4'11", D: 4"

**Digit sizes** 10" Time, Home and Guest Scores, 7" Period, Player Penalty

(Player Number and Penalty Time), Shots on Goal

**Team name options** Vinyl, 5" Electronic captions

Caption options Vinyl

**Construction** Aluminum enclosure with shatter resistant Lexan digit covers

Accent Options Electronic team names, Perimeter striping