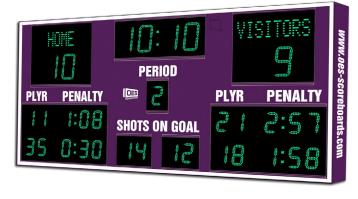

# M6010C

Model M6010C- Vinyl captions, Standard amber digits, Black enclosure

- The M6010C indoor hockey scoreboard can be adapted for ringette and lacrosse.
- Built with shatter proof panels and superior components. Our commitment to quality and exceptional durability protects your scoreboard investment.
- High intensity LED digits offer brilliant and superior viewing experience from almost any angle and distance.
- Game time up to 99:59, home and guest scores, period, player number, penalty time, and includes a built in horn
- Game time display automatically adjusts to 1/10 of a second when the clock is less than 1 second.
- Easily adjusted for other sports when paired with an OES controller.

# Specifications

Compatible sports Hockey, Lacrosse, Ringette

Weight 206 lbs

Dimensions W: 9'11", H: 4'11", D: 4"

**Digit sizes** 10" Time, Home and Guest Scores, 7" Period, Player Penalty

(Player Number and Penalty Time), Shots on Goal

**Team name options** Vinyl, 5" Electronic captions

Caption options Vinyl

**Construction** Aluminum enclosure with shatter resistant Lexan digit covers

Accent Options Electronic team names, Perimeter striping