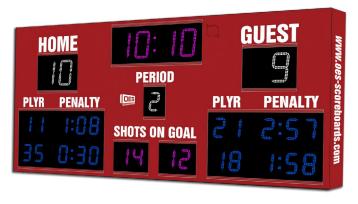

#### M6010BICE

Model M6010C- Vinyl captions, ColorCast white, neon pink and blue digits, Red (RAL3002) enclosure

Model M6010C - Electronic Team Names, ColorCast teal digits, Dark Purple (RAL4007) enclosure, optional border stripe

## ColorCast™ Colors

ColorCast digits are designed to illuminate your scoreboard with vibrant color. Whether you choose a single digit color or combine multiple colors on your scoreboard, ColorCast offers more digit color flexibility than anywhere else.

Plus, when integrated with ColorCast Pro, ColorCast digits light up your scoreboard with an infinite number of color choices that can be changed at any time and in moment of the game.