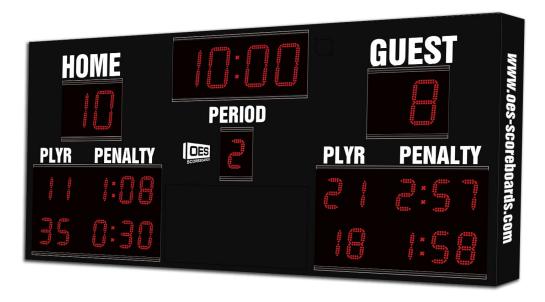

# M6010B

Model M6010B- Vinyl captions, Standard red digits, Black enclosure

- The M6010B indoor hockey scoreboard can be adapted for ringette and lacrosse.
- Built with shatter proof panels and superior components. Our commitment to quality and exceptional durability protects your scoreboard investment.
- High intensity LED digits offer brilliant and superior viewing experience from almost any angle and distance.
- Game time up to 99:59, home and guest scores, period, player number, penalty time, and includes a built in horn
- Game time display automatically adjusts to 1/10 of a second when the clock is less than 1 second.
- Easily adjusted for other sports when paired with an OES controller.

# Specifications

Compatible sports Hockey, Lacrosse, Ringette

Weight 200 lbs

**Dimensions** W: 9'11", H: 4'11", D: 4"

**Digit sizes** 10" Time, Home and Guest Scores, 7" Period, Player Penalty

(Player Number and Penalty Time)

**Team name options** Vinyl, 5" Electronic captions

Caption options Vinyl

**Construction** Aluminum enclosure with shatter resistant Lexan digit covers

Electronic team names, Sponsorship area below the period,