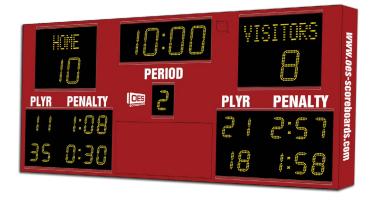

#### M6010BICE

Model M6010B- Vinyl captions, Standard red and white digits, Royal Blue (RAL5017) enclosure

Model M6010B- Electronic Team Names, Standard amber digits, Red (RAL3002) enclosure