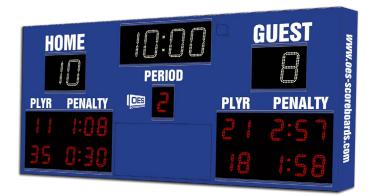

#### M6010BICE

Model M6010B- Vinyl captions, Standard red and white digits, Royal Blue (RAL5017) enclosure

Model M6010B- Electronic Team Names, Standard amber digits, Red (RAL3002) enclosure