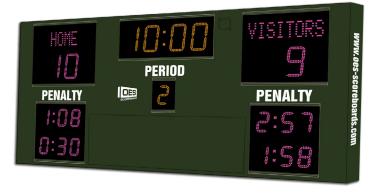

### Model Options

M6010AICV

M6010AICE

Model M6010A- Vinyl captions, ColorCast blue and light blue digits, Orange (RAL2010) enclosure

Model M6010A- Electronic Team Names, ColorCast pink and orange digits, Olive Green (RAL6003) enclosure

# Specifications

Compatible sports Hockey, Lacrosse, Ringette

Weight 182 lbs

**Dimensions** W: 9'11", H: 4'11", D: 4"

**Digit sizes** 10" Time, Home and Guest Scores, 7" Period, Penalty Time

**Team name options** Vinyl, 5" Electronic captions

Caption options Vinyl

**Construction**Aluminum enclosure with shatter resistant Lexan digit covers **Accent Options**Electronic team names, Sponsorship area below the period,

Perimeter striping

MAX. current draw (A) 2.9

Optional ad space 57"W x 19.5"H