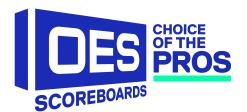

# M6010A

Model M6010A- Vinyl captions, ColorCast neon blue digits, Black enclosure

- The M6010A indoor hockey scoreboard can be adapted for ringette and lacrosse.
- Built with shatter proof panels and superior components. Our commitment to quality and exceptional durability protects your scoreboard investment.
- High intensity LED digits offer brilliant and superior viewing experience from almost any angle and distance.
- Game time up to 99:59, home and guest scores, period, player number, penalty time, and includes a built in horn
- Game time display automatically adjusts to 1/10 of a second when the clock is less than 1 second.
- Easily adjusted for other sports when paired with an OES controller.

# Specifications

Compatible sports Hockey, Lacrosse, Ringette

Weight 182 lbs

**Dimensions** W: 9'11", H: 4'11", D: 4"

**Digit sizes** 10" Time, Home and Guest Scores, 7" Period, Penalty Time

**Team name options** Vinyl, 5" Electronic captions