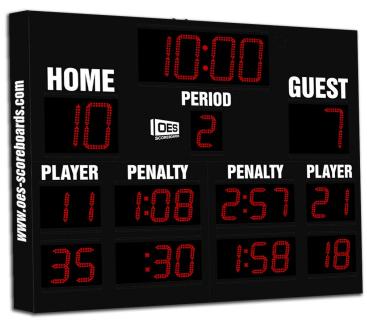

# M6009D

Model M6009D- Vinyl captions, Standard red digits, Black enclosure

- The M6009D indoor hockey scoreboard can be adapted for ringette and lacrosse.
- Built with shatter proof panels and superior components. Our commitment to quality and exceptional durability protects your scoreboard investment.
- High intensity LED digits offer brilliant and superior viewing experience from almost any angle and distance.
- Game time up to 99:59 and has home and guest scores, period, time out, penalty 1 and penalty 2 indicators. Also includes built in horn
- Game time display automatically adjusts to 1/10 of a second when the clock is less than 1 second.
- Easily adjusted for other sports when paired with an OES controller.

# Specifications

Compatible sports Hockey, Lacrosse, Ringette

Weight 280 lbs

**Dimensions** W: 9', H: 7'8", D: 4"

**Digit sizes** 14" Time, Home and Guest Scores, 10" Period, Player

Penalty (Player Number and Penalty Time)

**Team name options** 5" Electronic Team Names, Vinyl

Caption options Vinyl

Construction Aluminum enclosure with shatter resistant Lexan digit covers

Electronic team names, Sponsorship areas in upper left and

right corners, Perimeter striping

MAX. current draw (A) 2.9