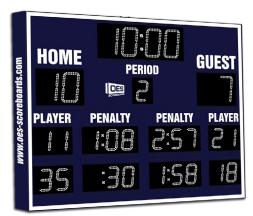

#### M6009DICV

Model M6009D- Vinyl captions, Standard white digits, Navy Blue (RAL5013) enclosure, optional border stripe