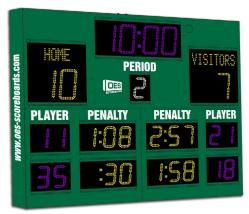

# M6009D

Model M6009D- Vinyl captions, Standard red digits, Black enclosure

- The M6009D indoor hockey scoreboard can be adapted for ringette and lacrosse.
- Built with shatter proof panels and superior components. Our commitment to quality and exceptional durability protects your scoreboard investment.
- High intensity LED digits offer brilliant and superior viewing experience from almost any angle and distance.
- Game time up to 99:59 and has home and guest scores, period, time out, penalty 1 and penalty 2 indicators. Also includes built in horn
- Game time display automatically adjusts to 1/10 of a second when the clock is less than 1 second.
- Easily adjusted for other sports when paired with an OES controller.

# Specifications

Compatible sports Hockey, Lacrosse, Ringette

Weight 280 lbs

**Dimensions** W: 9', H: 7'8", D: 4"

**Digit sizes** 14" Time, Home and Guest Scores, 10" Period, Player

Penalty (Player Number and Penalty Time)

**Team name options** 5" Electronic Team Names, Vinyl

Caption options Vinyl

Construction Aluminum enclosure with shatter resistant Lexan digit covers

Electronic team names, Sponsorship areas in upper left and

right corners, Perimeter striping

MAX. current draw (A) 2.9