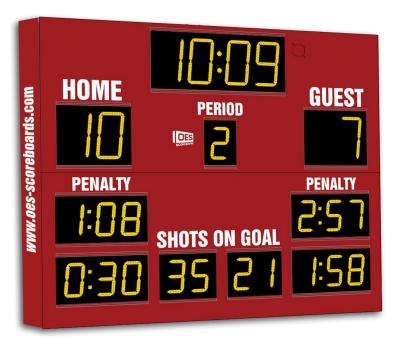

# M6009C

Model M6009C- Vinyl captions, Standard amber digits, Red (RAL3002) enclosure

- The M6009C indoor hockey scoreboard can be adapted for ringette and lacrosse.
- Built with shatter proof panels and superior components. Our commitment to quality and exceptional durability protects your scoreboard investment.
- High intensity LED digits offer brilliant and superior viewing experience from almost any angle and distance.
- Game time up to 99:59 and has home and guest scores, period, time out, penalty 1 and penalty 2 indicators. Also includes built in horn
- Game time display automatically adjusts to 1/10 of a second when the clock is less than 1 second.
- Easily adjusted for other sports when paired with an OES controller.