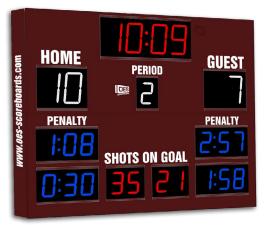

#### M6009CICV

Model M6009C- Vinyl captions, ColorCast red white and blue digits, Maroon (RAL3007) enclosure