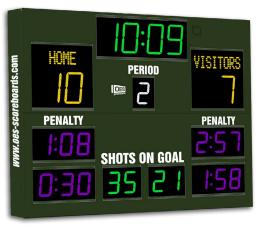

#### M6009CICE

Model M6009C- Electronic Team Names, ColorCast yellow, purple, green and white digits, Olive Green (RAL6003) enclosure