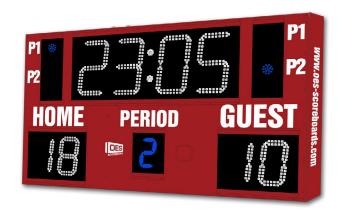

### Model Options

M6006AICV M6006AICE

Model M6006A- Vinyl captions, ColorCast white and blue digits, Red (RAL3002) enclosure

Model M6006A- Vinyl captions, ColorCast light blue and teal digits, Royal Blue (RAL5017) enclosure