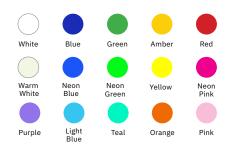

#### ColorCast™ Colors

ColorCast digits are designed to illuminate your scoreboard with vibrant color. Whether you choose a single digit color or combine multiple colors on your scoreboard, ColorCast offers more digit color flexibility than anywhere else.

Plus, when integrated with ColorCast Pro, ColorCast digits light up your scoreboard with an infinite number of color choices that can be changed at any time and in moment of the game.