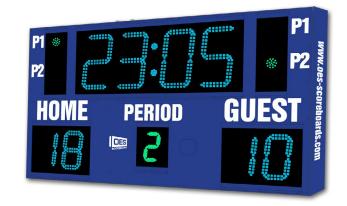

### Model Options

M6006AICV M6006AICE

Model M6006A- Vinyl captions, ColorCast white and blue digits, Red (RAL3002) enclosure

Model M6006A- Vinyl captions, ColorCast light blue and teal digits, Royal Blue (RAL5017) enclosure

# Specifications

Compatible sports Hockey, Lacrosse, Ringette

Weight 123 lbs

**Dimensions** W: 6', H: 3'6", D: 4"

Digit sizes 14" Time, 10" Home and Guest Scores, 7" Period, 2" Dot

(Penalty 1 and 2)

Team name options Vinyl, Caption options Vinyl