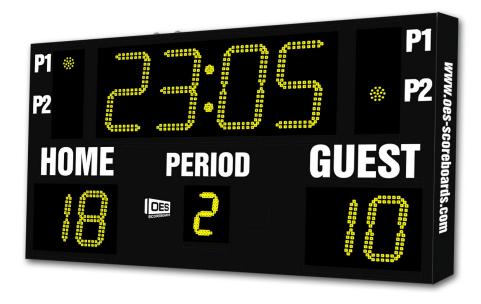

# M6006A

Model M6006A- Vinyl captions, ColorCast yellow digits, Black enclosure

- The M6006A indoor hockey scoreboard can be adapted for ringette and lacrosse.
- Built with shatter proof panels and superior components. Our commitment to quality and exceptional durability protects your scoreboard investment.
- High intensity LED digits offer brilliant and superior viewing experience from almost any angle and distance.
- Game time up to 99:59 and has home and guest scores, period, time out, penalty 1 and penalty 2 indicators. Also includes built in horn
- Game time display automatically adjusts to 1/10 of a second when the clock is less than 1 minute.
- Easily adjusted for other sports when paired with an OES controller.

# Specifications

Compatible sports Hockey, Lacrosse, Ringette

Weight 123 lbs

**Dimensions** W: 6', H: 3'6", D: 4"

Digit sizes 14" Time, 10" Home and Guest Scores, 7" Period, 2" Dot

(Penalty 1 and 2)

Team name options Vinyl, Caption options Vinyl