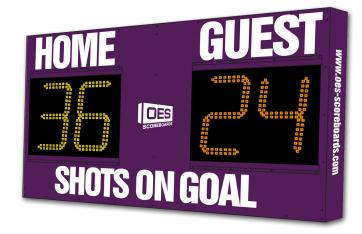

#### M6005SICV

Model M6005S- Vinyl captions, ColorCast light blue digits, Royal Blue (RAL5017) enclosure

Model M6005S- Vinyl captions, ColorCast amber and orange digits, Dark Purple (RAL4007) enclosure