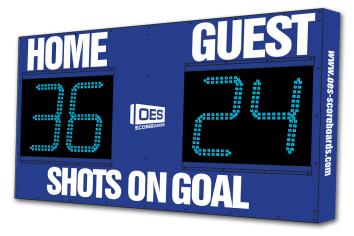

#### M6005SICV

Model M6005S- Vinyl captions, ColorCast light blue digits, Royal Blue (RAL5017) enclosure

Model M6005S- Vinyl captions, ColorCast amber and orange digits, Dark Purple (RAL4007) enclosure