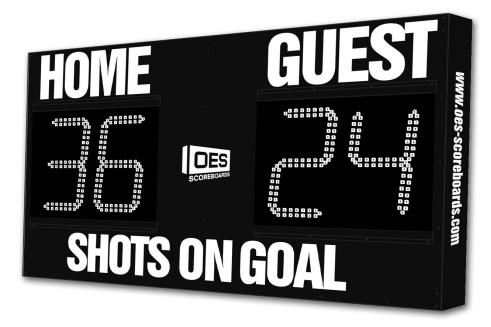

# M6005S

Model M6005S- Vinyl captions, Standard white digits, Black enclosure

- The M6005SA indoor hockey scoreboard displays home and guest shots on goal and can be adapted for ringette and lacrosse.
- Built with shatter proof panels and superior components. Our commitment to quality and exceptional durability protects your scoreboard investment.
- High intensity LED digits offer brilliant and superior viewing experience from almost any angle and distance.
- Easily adjusted for other sports when paired with an OES controller.