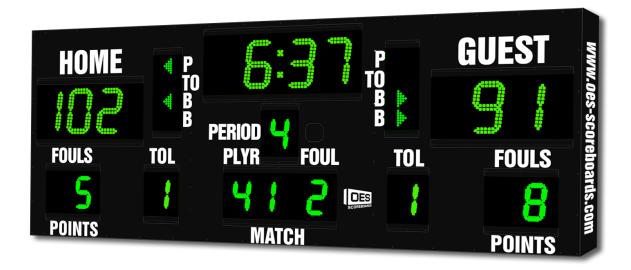

# M5010A

#### Model M5010A- Vinyl captions, ColorCast neon green and green digits, Black enclosure

- The M5010A indoor scoreboard can be adapted for basketball, volleyball and wrestling.
- Built with shatter proof panels and superior components. Our commitment to quality and exceptional durability protects your scoreboard investment.
- High intensity LED digits offer brilliant and superior viewing experience from almost any angle and distance.
- Game time display shows up to game time up to 99:59, home and guest scores up to 199, period, time outs left, team, fouls, player number – fouls, time out, possession, single bonus, double bonus, and includes a built in horn.
- Flexibility to automatically display 1/10 of a second when the clock is less than 1 minute.
- Easily adjusted for other sports when paired with an OES controller.