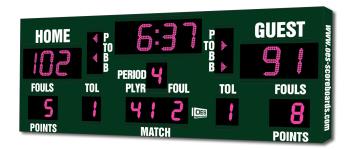

## **Model Options**

M5010AICV M5010AICE

Model M5010A- Vinyl captions, ColorCast pink digits, Forest Green (RAL6009) enclosure

Model M5010A- Electronic Team Names, ColorCast blue and light blue digits, Navy Blue (RAL5013) enclosure