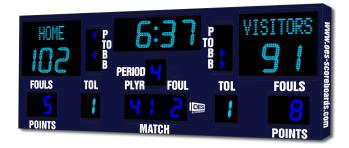

#### Model M5010A- Vinyl captions, ColorCast neon green and green digits, Black enclosure

- The M5010A indoor scoreboard can be adapted for basketball, volleyball and wrestling.
- Built with shatter proof panels and superior components. Our commitment to quality and exceptional durability protects your scoreboard investment.
- High intensity LED digits offer brilliant and superior viewing experience from almost any angle and distance.
- Game time display shows up to game time up to 99:59, home and guest scores up to 199, period, time outs left, team, fouls, player number – fouls, time out, possession, single bonus, double bonus, and includes a built in horn.
- Flexibility to automatically display 1/10 of a second when the clock is less than 1 minute.
- Easily adjusted for other sports when paired with an OES controller.

# Specifications

Compatible sports Basketball, Volleyball, Wrestling

Weight 178 lbs

**Dimensions** W: 9'11", H: 4'6", D: 4"

**Digit sizes** 10" Time, Home and Guest Scores,

7" Period, Time Outs Left, Team Fouls, and Player Stat

2" Arrow (Possession, Time out, single and double bonus)

5" Electronic, Vinyl

Caption options Vinyl

**Construction** Aluminum enclosure with shatter resistant Lexan digit covers

Accent options Electronic team names, Perimeter striping