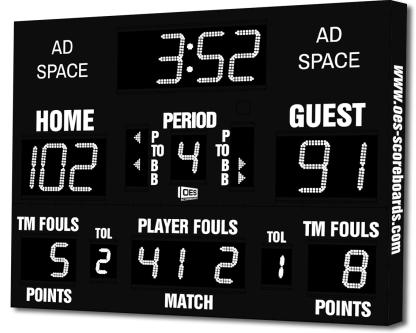

# M5009C

Model M5009C- Vinyl captions, Standard white digits, Black enclosure

- The M5009C indoor scoreboard can be adapted for basketball, volleyball and wrestling.
- Built with shatter proof panels and superior components. Our commitment to quality and exceptional durability protects your scoreboard investment.
- High intensity LED digits offer brilliant and superior viewing experience from almost any angle and distance.
- Game time display shows up to game time up to 99:59, home and guest scores up to 199, period, time outs left, team fouls, player number – fouls, time out, possession, single bonus, double bonus, and includes a built in horn.
- Flexibility to automatically display 1/10 of a second when the clock is less than 1 minute.
- Easily adjusted for other sports when paired with an OES controller.
- Volleyball scoreboard configuration will display current set score and number of sets won by each team.
- Wrestling scoreboard configuration will display current match score, match number and team score.

Construction

Accent options

MAX. Current draw

Optional ad space

Basketball, Volleyball, Wrestling

242 lbs

W: 9', H: 7'4-1/2", D: 4"

14" Time, Home and Guest Scores, 10" Period, Team Fouls, and Player Stat (Player Number & Fouls), 7" Time Outs Left

2" Arrow (Possession, Time out, single and double bonus)

5" Electronic, Vinyl

3" Electronic, Vinyl

Aluminum enclosure with shatter resistant Lexan digit covers Electronic team names, Sponsorship areas in upper left and right corners, Perimeter striping