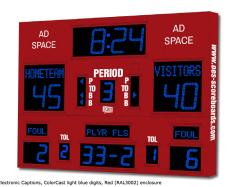

### ColorCast™ Colors

ColorCast digits are designed to illuminate your scoreboard with vibrant color. Whether you choose a single digit color or combine multiple colors on your scoreboard, ColorCast offers more digit color flexibility than anywhere else.

Plus, when integrated with ColorCast Pro, ColorCast digits light up your scoreboard with an infinite number of color choices that can be changed at any time and in moment of the game.