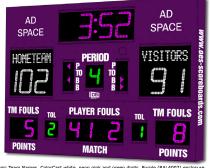

# M5009C

Model M5009C- Vinyl captions, Standard white digits, Black enclosure

- The M5009C indoor scoreboard can be adapted for basketball, volleyball and wrestling.
- Built with shatter proof panels and superior components. Our commitment to quality and exceptional durability protects your scoreboard investment.
- High intensity LED digits offer brilliant and superior viewing experience from almost any angle and distance.
- Game time display shows up to game time up to 99:59, home and guest scores up to 199, period, time outs left, team fouls, player number – fouls, time out, possession, single bonus, double bonus, and includes a built in horn.
- Flexibility to automatically display 1/10 of a second when the clock is less than 1 minute.
- Easily adjusted for other sports when paired with an OES controller.
- Volleyball scoreboard configuration will display current set score and number of sets won by each team.
- Wrestling scoreboard configuration will display current match score, match number and team score.

Construction

Accent options

MAX. Current draw

Optional ad space

Basketball, Volleyball, Wrestling

242 lbs

W: 9', H: 7'4-1/2", D: 4"

14" Time, Home and Guest Scores, 10" Period, Team Fouls, and Player Stat (Player Number & Fouls), 7" Time Outs Left

2" Arrow (Possession, Time out, single and double bonus)

5" Electronic, Vinyl

3" Electronic, Vinyl

Aluminum enclosure with shatter resistant Lexan digit covers Electronic team names, Sponsorship areas in upper left and right corners, Perimeter striping

2.9A

L: 30-1/2"W x 23"H, R: 22"W x 23"H