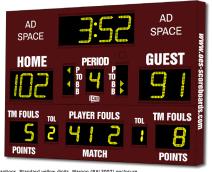

# M5009C

Model M5009C- Vinyl captions, Standard white digits, Black enclosure

- The M5009C indoor scoreboard can be adapted for basketball, volleyball and wrestling.
- Built with shatter proof panels and superior components. Our commitment to quality and exceptional durability protects your scoreboard investment.
- High intensity LED digits offer brilliant and superior viewing experience from almost any angle and distance.
- Game time display shows up to game time up to 99:59, home and guest scores up to 199, period, time outs left, team fouls, player number – fouls, time out, possession, single bonus, double bonus, and includes a built in horn.
- Flexibility to automatically display 1/10 of a second when the clock is less than 1 minute.
- Easily adjusted for other sports when paired with an OES controller.
- Volleyball scoreboard configuration will display current set score and number of sets won by each team.
- Wrestling scoreboard configuration will display current match score, match number and team score.

Construction

Accent options

MAX. Current draw

Optional ad space

Basketball, Volleyball, Wrestling

242 lbs

W: 9', H: 7'4-1/2", D: 4"

14" Time, Home and Guest Scores, 10" Period, Team Fouls, and Player Stat (Player Number & Fouls), 7" Time Outs Left

2" Arrow (Possession, Time out, single and double bonus)

5" Electronic, Vinyl

3" Electronic, Vinyl

Aluminum enclosure with shatter resistant Lexan digit covers Electronic team names, Sponsorship areas in upper left and right corners, Perimeter striping