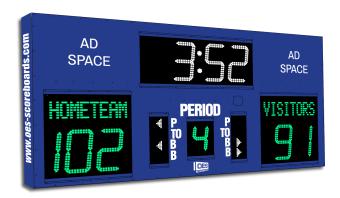

# M5009A

Model M5009C- Vinyl captions, ColorCast neon green digits, Orange (RAL2010) enclosure

- The M5009A indoor scoreboard can be adapted for basketball, volleyball and wrestling.
- Built with shatter proof panels and superior components. Our commitment to quality and exceptional durability protects your scoreboard investment.
- High intensity LED digits offer brilliant and superior viewing experience from almost any angle and distance.
- Game time display shows up to game time up to 99:59, home and guest scores up to 199, period, time out, possession, single bonus, double bonus, and includes a built in horn.
- Flexibility to automatically display 1/10 of a second when the clock is less than 1 minute.
- Easily adjusted for other sports when paired with an OES controller.

## Specifications

Compatible sports Basketball, Volleyball, Wrestling

Weight 171 lbs

**Dimensions** W: 9', H: 4'8-1/2", D: 4"

Digit sizes 14" Time, Home and Guest Scores, 10" Period

Indicators 2" Arrow (Possession, Time out, single and double bonus)

5" Electronic, Vinyl

Vinyl

Aluminum enclosure with shatter resistant Lexan digit covers Electronic team names, Sponsorship areas in upper left and

right corners, Perimeter striping

MAX. Current draw 2.9A

Optional ad space L: 30-1/2"W x24"H, R: 25"W x 24"H