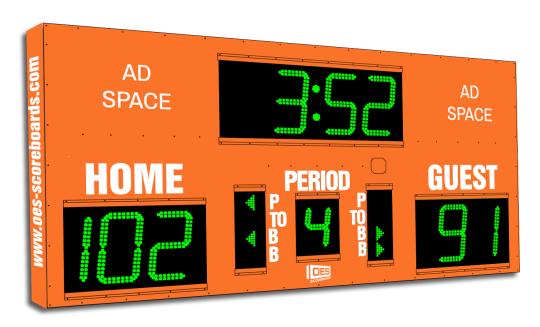

# M5009A

Model M5009C- Vinyl captions, ColorCast neon green digits, Orange (RAL2010) enclosure

- The M5009A indoor scoreboard can be adapted for basketball, volleyball and wrestling.
- Built with shatter proof panels and superior components. Our commitment to quality and exceptional durability protects your scoreboard investment.
- High intensity LED digits offer brilliant and superior viewing experience from almost any angle and distance.
- Game time display shows up to game time up to 99:59, home and guest scores up to 199, period, time out, possession, single bonus, double bonus, and includes a built in horn.
- Flexibility to automatically display 1/10 of a second when the clock is less than 1 minute.
- Easily adjusted for other sports when paired with an OES controller.

## Specifications

Compatible sports Basketball, Volleyball, Wrestling

Weight 171 lbs

**Dimensions** W: 9', H: 4'8-1/2", D: 4"

Digit sizes 14" Time, Home and Guest Scores, 10" Period

Indicators 2" Arrow (Possession, Time out, single and double bonus)

5" Electronic, Vinyl

Vinyl

Aluminum enclosure with shatter resistant Lexan digit covers Electronic team names, Sponsorship areas in upper left and

right corners, Perimeter striping

MAX. Current draw 2.9A

Optional ad space L: 30-1/2"W x24"H, R: 25"W x 24"H