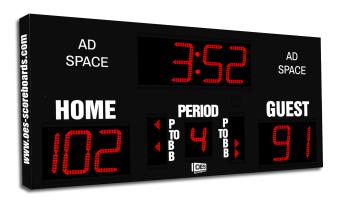

#### Model M5009C- Vinyl captions, Standard red digits, Black enclosure

## Specifications

Compatible sports Basketball, Volleyball, Wrestling

Weight 171 lbs

**Dimensions** W: 9', H: 4'8-1/2", D: 4"

Digit sizes 14" Time, Home and Guest Scores, 10" Period

Indicators 2" Arrow (Possession, Time out, single and double bonus)

5" Electronic, Vinyl

Vinyl

Aluminum enclosure with shatter resistant Lexan digit covers Electronic team names, Sponsorship areas in upper left and

right corners, Perimeter striping

MAX. Current draw 2.9A

Optional ad space L: 30-1/2"W x24"H, R: 25"W x 24"H