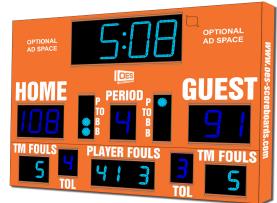

### M5008BICV

Model M5008B- Vinyl captions, ColorCast blue and light blue digits, Orange (RAL2010) enclosure