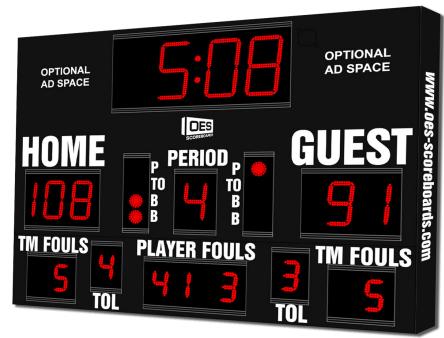

Model M5008B- Vinyl captions, Standard red digits, Black enclosure

- The M5008B indoor scoreboard can be adapted for basketball, volleyball and wrestling. .
- Built with shatter proof panels and superior components. Our commitment to quality and exceptional durability protects your scoreboard investment.
- High intensity LED digits offer brilliant and superior viewing experience from almost any angle and distance.
- Game time display shows up to game time up to 99:59, home and guest scores up to 199, period, time outs left, team fouls, player number – fouls, time out, possession, single bonus, double bonus, and includes a built in horn.
- Flexibility to automatically display 1/10 of a second when the clock is less than 1 minute.
- Easily adjusted for other sports when paired with an OES controller.
- Volleyball scoreboard configuration will display current set score and number of sets won by each team.
- Wrestling scoreboard configuration will display current match score, match number and team score.