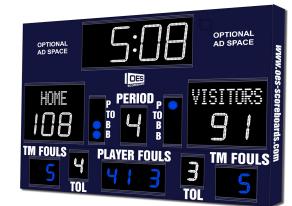

#### M5008BICE

Model M5008B- Vinyl captions, ColorCast neon blue and white digits, Navy Blue (RAL5013) enclosure

| Compatible sports                                                                                | Basketball, Volleyball, Wrestling                                                                                        |
|--------------------------------------------------------------------------------------------------|--------------------------------------------------------------------------------------------------------------------------|
| Weight                                                                                           | 197 lbs                                                                                                                  |
| Dimensions                                                                                       | W: 8', H: 6', D: 4"                                                                                                      |
| Digit sizes                                                                                      | 14" Time, 10" Home and Guest Scores, 7" Period, Time Outs<br>Left, Team Fouls, and Player Stat (Player number and fouls) |
| Indicators                                                                                       | 2" Dot (Possession, Time out, single and double bonus)                                                                   |
| Team name options                                                                                | 5" Electronic, Vinyl                                                                                                     |
| Caption options                                                                                  | Vinyl                                                                                                                    |
| Construction                                                                                     | Aluminum enclosure with shatter resistant Lexan digit covers                                                             |
| Accent options                                                                                   | Electronic team names, Sponsorship areas in upper left and right corners, Perimeter striping                             |
| MAX. Current draw                                                                                | 2.9A                                                                                                                     |
| Optional ad space                                                                                | L: 24-1/2"W x 25"H, R: 19-1/2"W x 25"H                                                                                   |
| ColorCast™ Colors                                                                                |                                                                                                                          |
| ColorCast digits are designed to illuminate your choose a single digit color or combine multiple |                                                                                                                          |