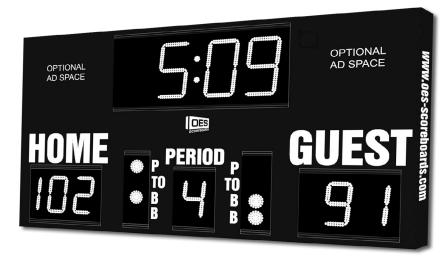

Model M5008A- Vinyl captions, Standard white digits, Black enclosure

- The M5008A indoor scoreboard can be adapted for basketball, volleyball and wrestling.
- Built with shatter proof panels and superior components. Our commitment to quality and exceptional durability protects your scoreboard investment.
- High intensity LED digits offer brilliant and superior viewing experience from almost any angle and distance.
- Game time display shows up to game time up to 99:59, home and guest scores up to 199, period, time out, possession, single bonus, double bonus, and includes a built in horn
- Flexibility to automatically display 1/10 of a second when the clock is less than 1 minute.
- Easily adjusted for other sports when paired with an OES controller.

# Specifications

Compatible sports Weight Dimensions Digit sizes Indicators Team name options Caption options Construction Accent Options

MAX. Current draw Optional ad space Basketball, Volleyball, Wrestling 152 lbs W: 8', H: 4'5", D: 4" 14" Time, 10" Home and Guest Scores, 7" Period 2" Dot (Possession, Time out, single and double bonus) 5" Electronic, Vinyl Vinyl Aluminum enclosure with shatter resistant Lexan digit covers Electronic team names, Sponsorship areas in upper left and right corners, Perimeter Striping 2.9A