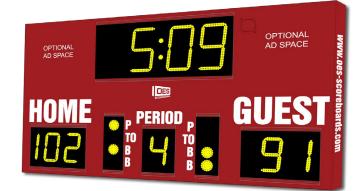

### M5008AICE

M5008AICV

OPTIONAL D SPACE
OPTIONAL

Model M5008A- Vinyl captions, ColorCast yellow digits, Red (RAL3002) enclosure

Model M5008A- Electronic Team Names, ColorCast teal digits, Olive Green (RAL6003) enclosure.