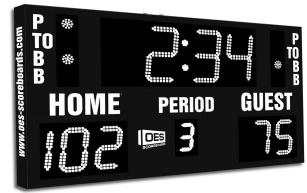

#### M5006ATCV

Model M5006A- Vinyl captions, ColorCast green and yellow digits, Grass Green (RAL6029) enclosure