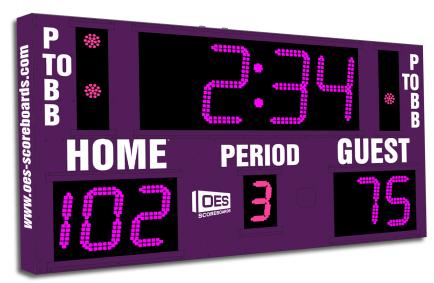

# M5006A

Model M5006A- Vinyl captions, ColorCast neon pink and pink digits, Purple (RAL4007) enclosure

- The M5006A indoor scoreboard can be adapted for basketball, volleyball and wrestling.
- Built with shatter proof panels and superior components. Our commitment to quality and exceptional durability protects your scoreboard investment.
- High intensity LED digits offer brilliant and superior viewing experience from almost any angle and distance.
- Game time display shows up to 99:59, home and guest scores, period, time out, possession, single bonus, double bonus, and includes a built in horn.
- Flexibility to automatically display 1/10 of a second when the clock is less than 1 minute.
- Easily adjusted for other sports when paired with an OES controller.