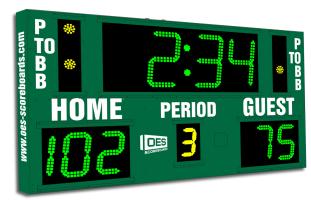

#### M5006ATCV

Model M5006A- Vinyl captions, ColorCast green and yellow digits, Grass Green (RAL6029) enclosure

# Specifications

Compatible sports Basketball, Volleyball, Wrestling

Weight 131 lbs

**Dimensions** W: 6', H: 4', D: 4"

Digit sizes 14" Time, 10" Home and Guest Scores, 7" Period

Indicators 2" Dot (Possession, Time out, single and double bonus)

Team name options Vinyl
Caption options Vinyl

**Construction** Aluminum enclosure with shatter resistant Lexan digit covers

Accent Options Perimeter Striping

MAX. Current draw 2.9A